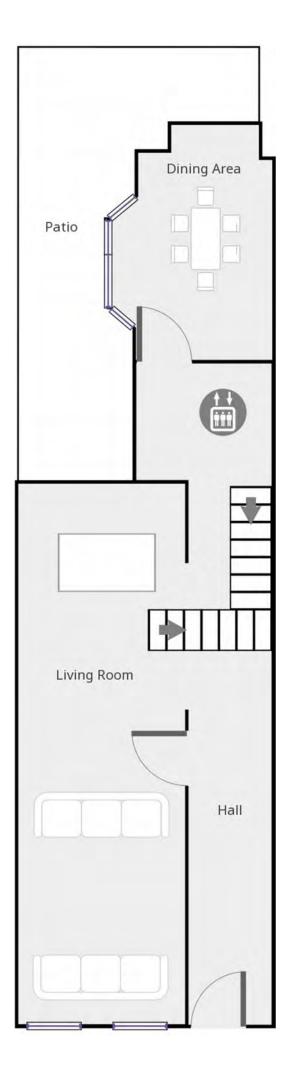

oor

D

die -

the second





# Bedroom 6 on forth floor

- 1

\* 1









..........







The atrium offers extensive lounge and relaxation possibilities and is the forecourt to the rooftop.

1







# A Representative town house in the heart of Kensington.

Not many rooftop terraces in Kensington can invite the guests to enjoy a unique view over the historic part of the city: from Royal Albert Hall and the Imperial College of London to Kensington Gardens. Besides, the rooftop can be used to sunbaths, receptions with family and friends or simply to enjoy a sundowner with your beloved ones.





# Lower ground 1



### Gross Internal Area

944 sq. metres 9430 sq. feet including vaults & shaded lightwell

## Walled Terrace Level

46 sq. metres 497 sq. feet

# Ground floor

# Level 1







# Level 2



Main bedroom: US King/ UK Super King bed

**Ensuite to main bedroom:** Bath, Walk in shower, WC



# Level 3

Bedroom 2 Double bed

**Bedroom 3** US Queen/ UK King bed

**Bedroom 4** US King/ UK Super King bed Ensuite to bedroom 3 Bath, WC

Ensuite to bedroom 4 Bath, WC



# Level 4



Bedroom 5 US King/ UK Super K ing bed Ensuite to bedroom 5 Bath, Walk in shower, WC

Bedroom 6 Double bed Ensuite to bedroom 6 Walk in shower, WC





Level 6





### Contacts

Oxana Gorbatenko, Care Property Management Ltd., +44 7393 741846, Oxana@care-property.com, 1-3 Lexham Gardens, London, W8 5J, www.care-property.com