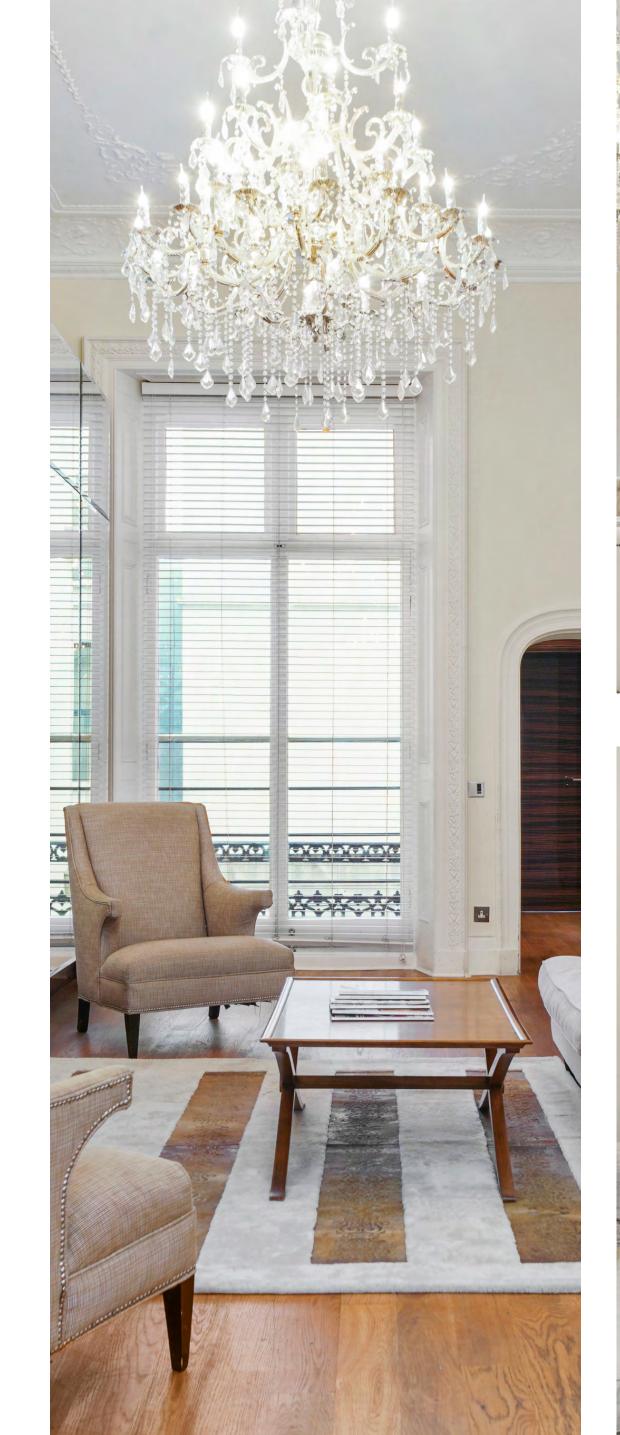

Each bedroom is uniquely designed and comes with a wardrobe and an ensuite bathroom.

An elegant receptive area welcomes the guests entering the ground floor.

An integrated vintage desk serves as a counter for immediate requirements.

An integrated vintage desk serves as a counter for immediate requirements.

The dining area with its crystal glass, 20-flames Chandelier converts every little meal into a pompous celebration

The spacious wooden staircase you swiftly and elegantly move between the floors, carpeted, hence noiseless.