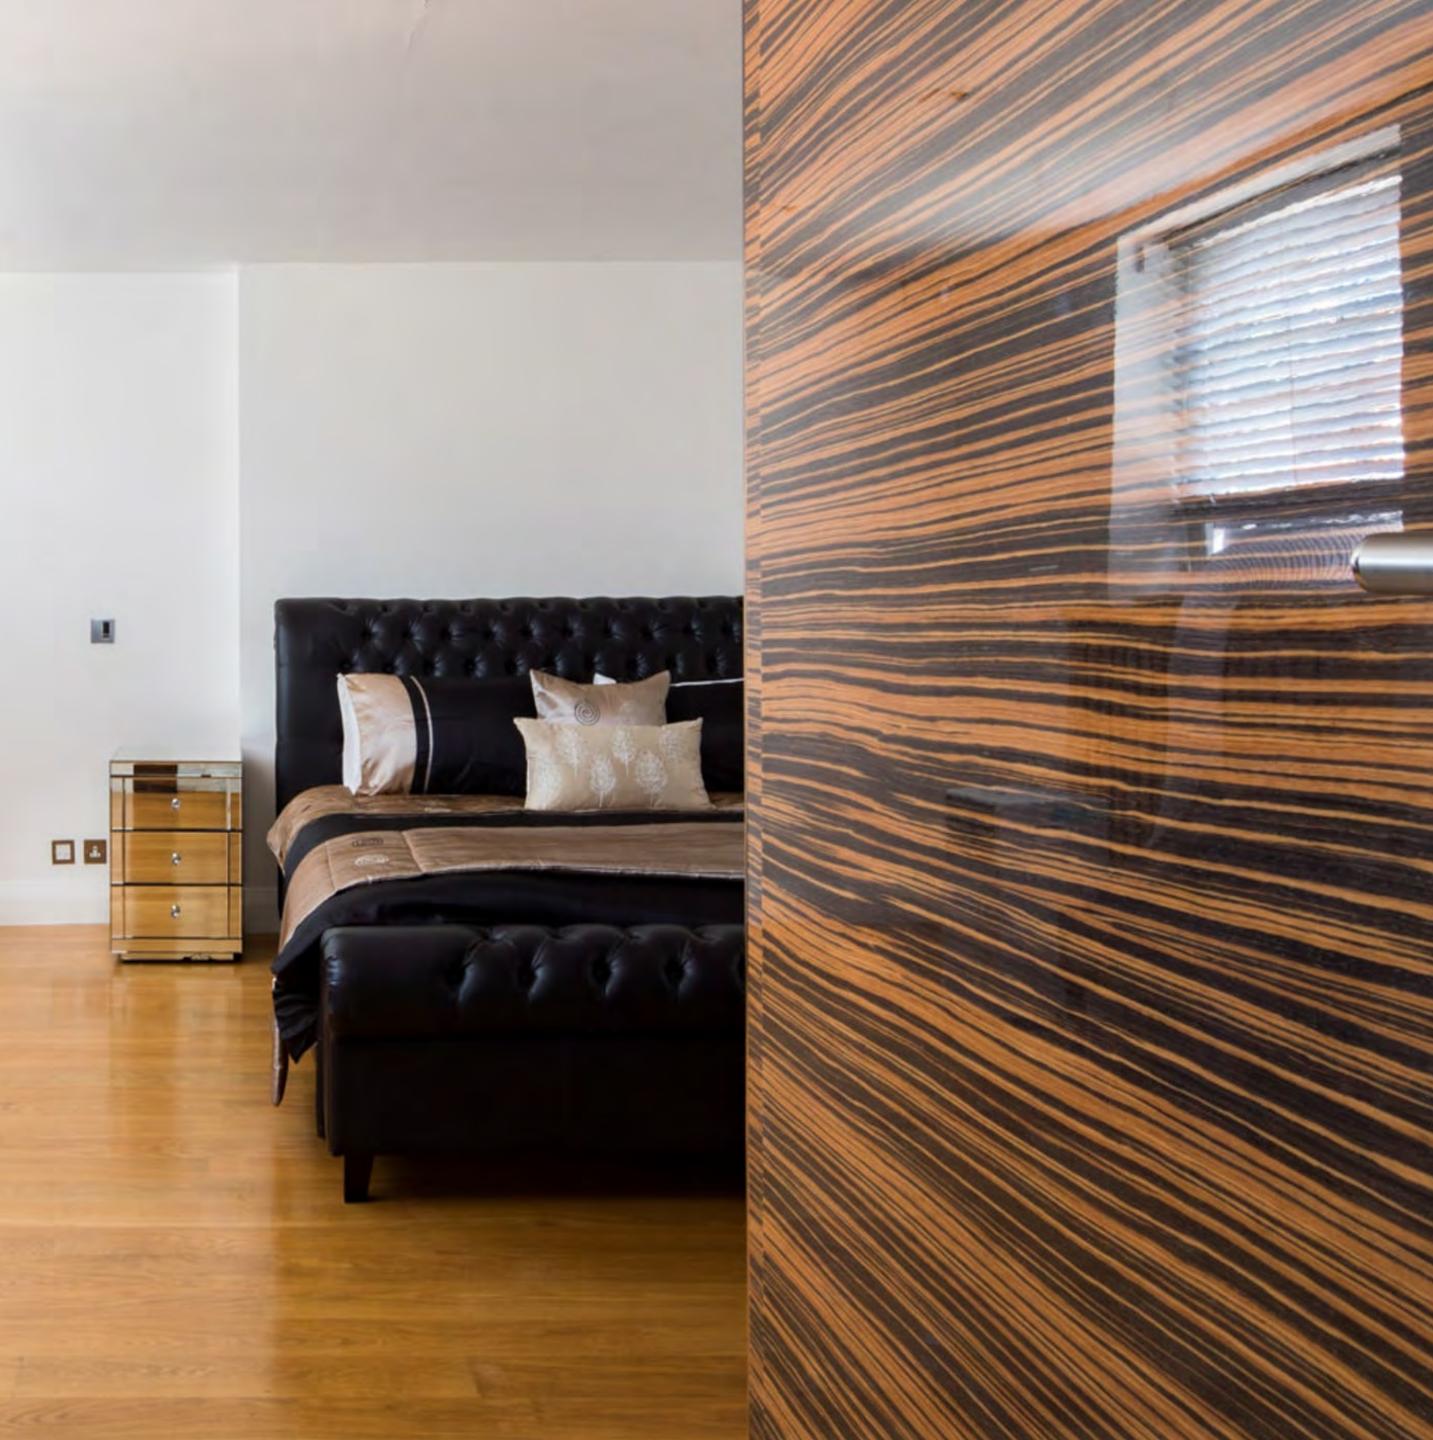

Each bedroom is uniquely designed and comes with a wardrobe and an ensuite bathroom.

An elegant receptive area welcomes the guests entering the ground floor.

An integrated vintage desk serves as a counter for immediate requirements.

An integrated vintage desk serves as a counter for immediate requirements.

The dining area with its crystal glass, 20-flames Chandelier converts every little meal into a pompous celebration

The spacious wooden staircase you swiftly and elegantly move between the floors, carpeted, hence noiseless.