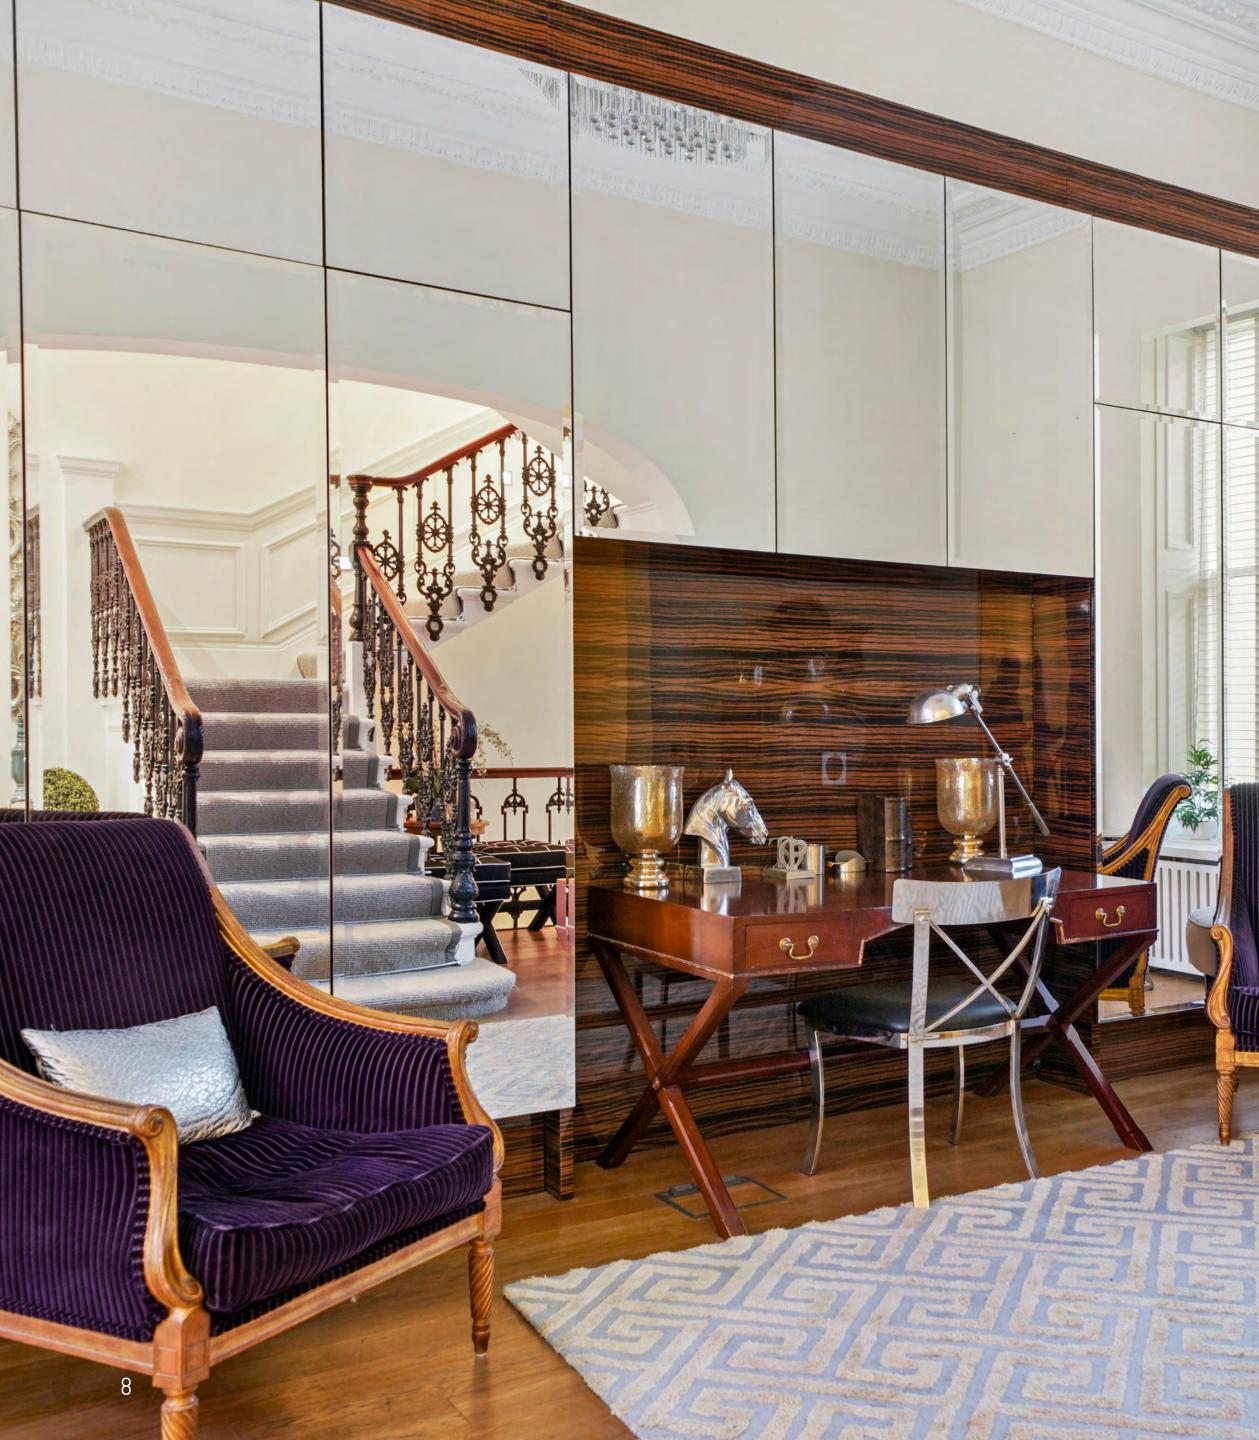

Each bedroom is uniquely designed and comes with a wardrobe and an ensuite bathroom.

An elegant receptive area welcomes the guests entering the ground floor.

An integrated vintage desk serves as a counter for immediate requirements.

An integrated vintage desk serves as a counter for immediate requirements.

The dining area with its crystal glass, 20-flames Chandelier converts every little meal into a pompous celebration

The spacious wooden staircase you swiftly and elegantly move between the floors, carpeted, hence noiseless.