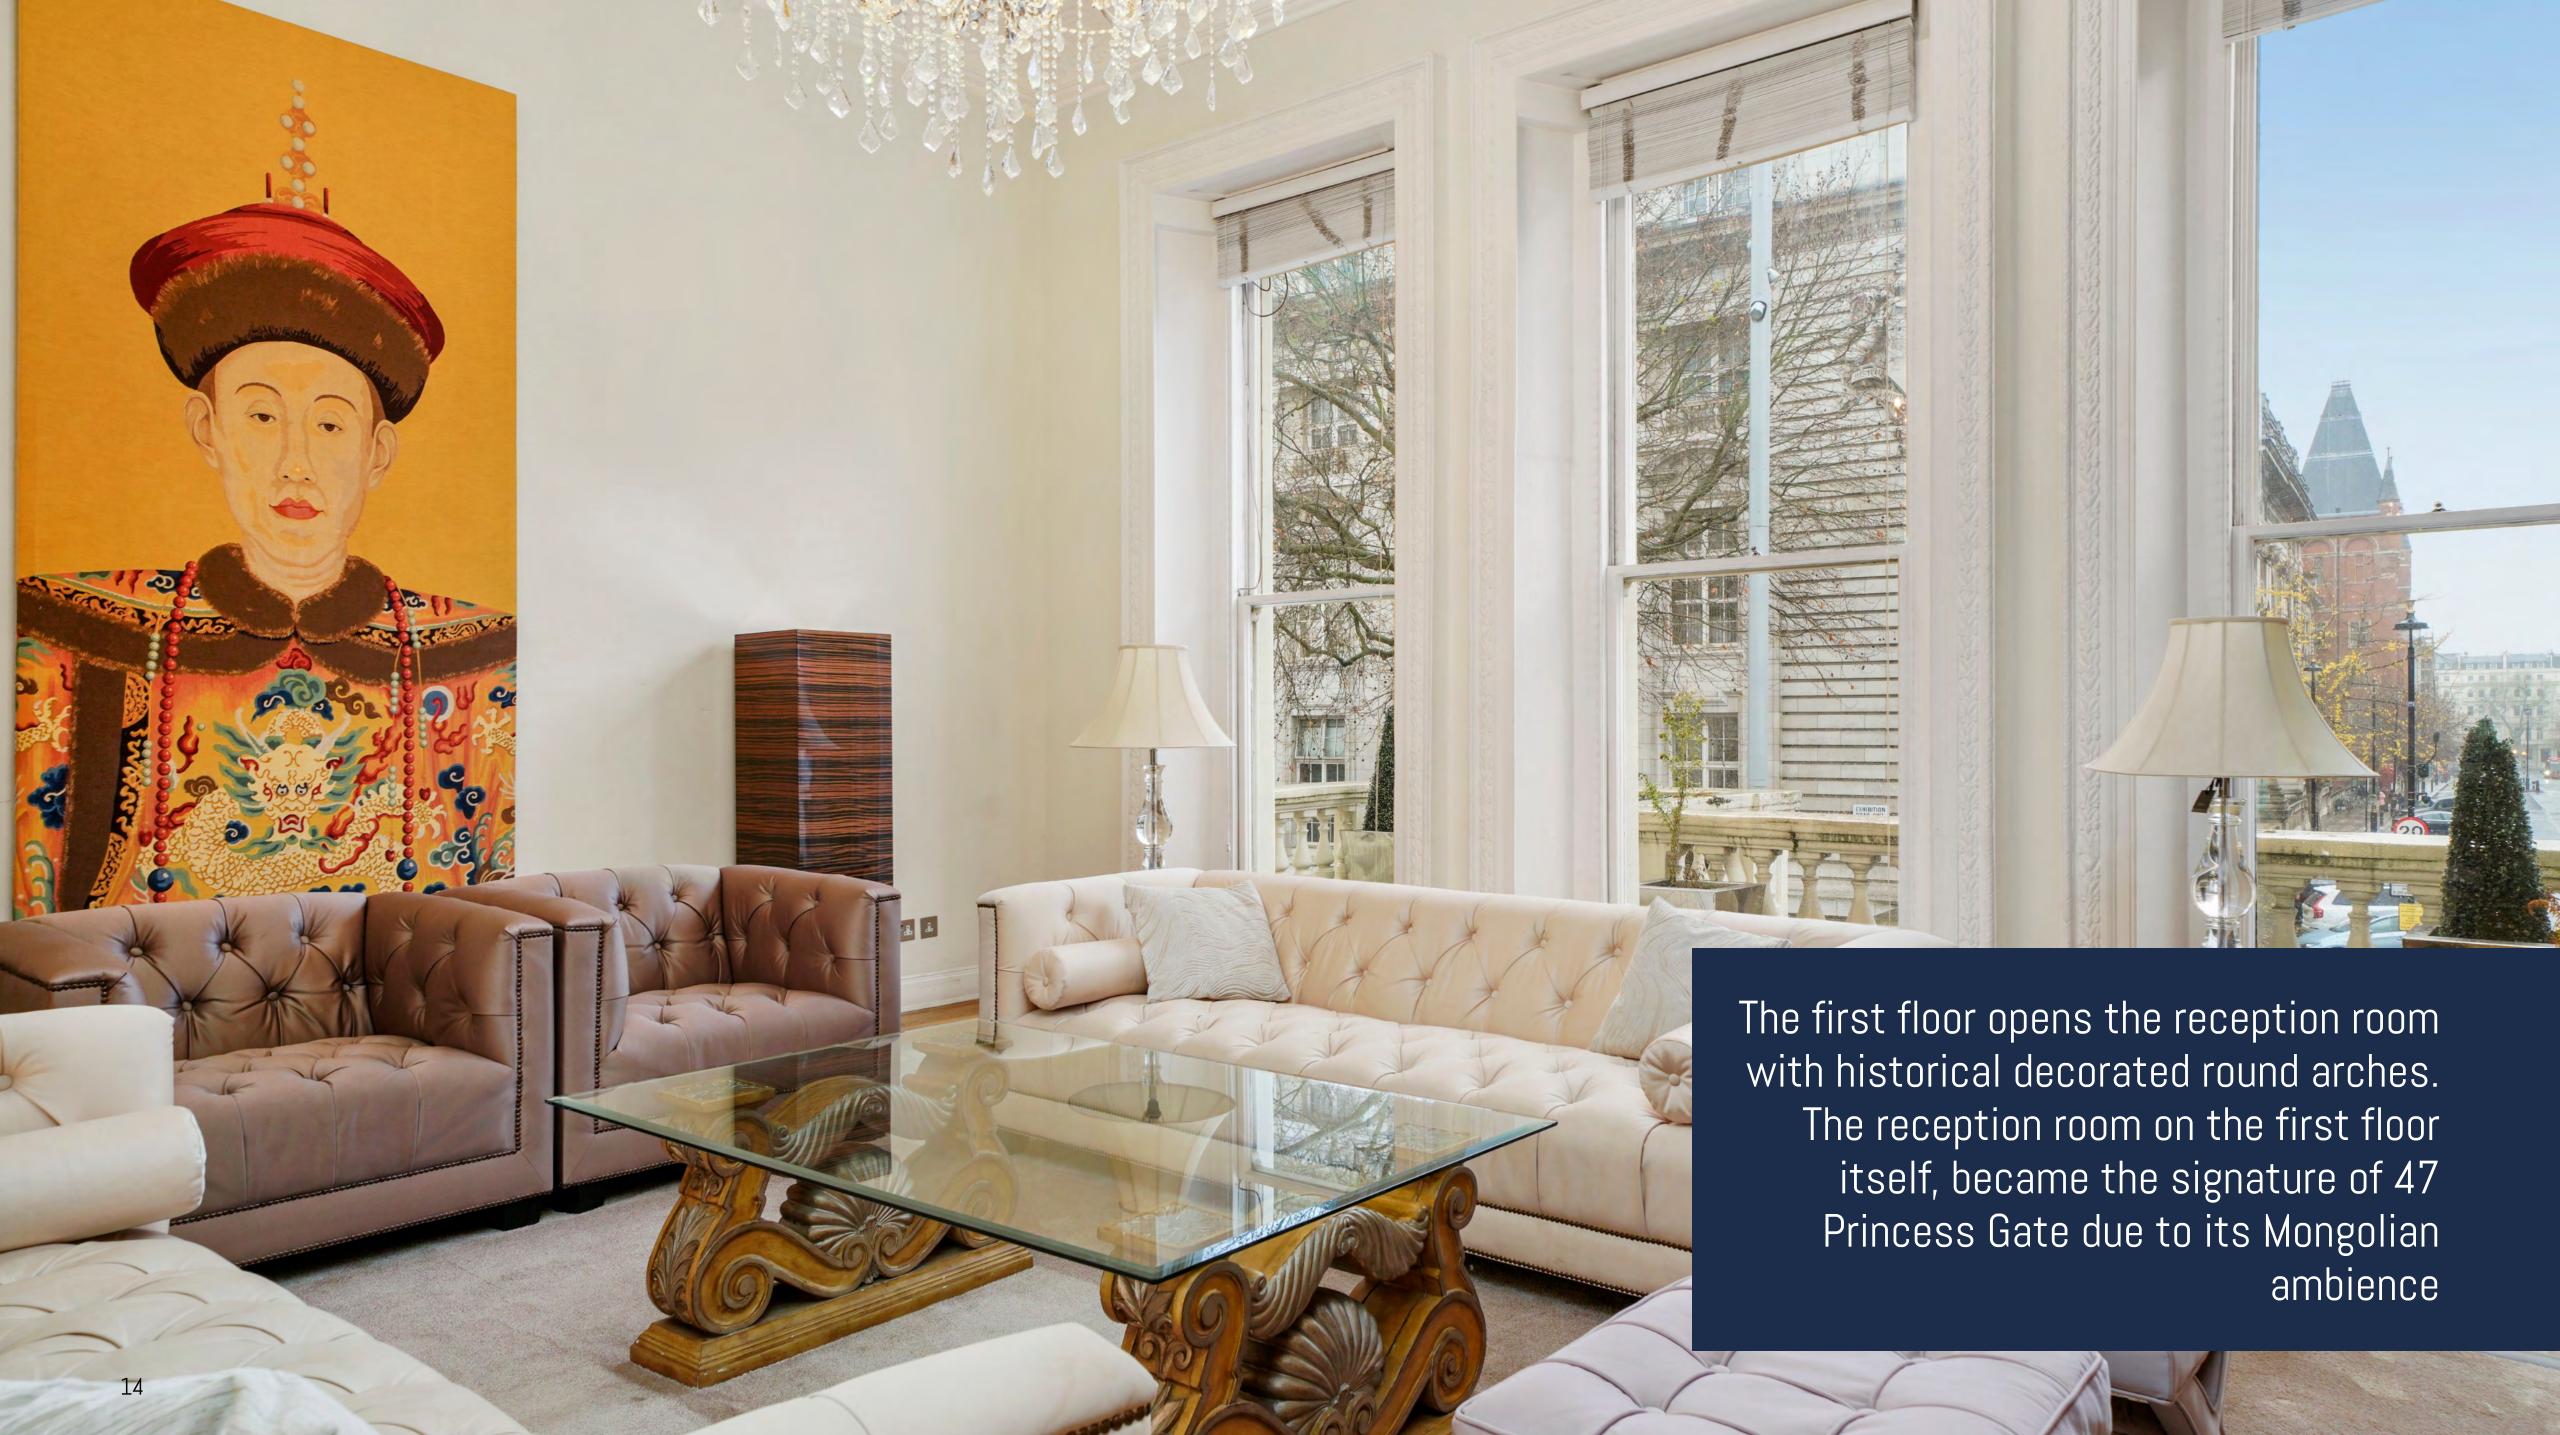

# Kitchen area

A spacious dining room on the lower ground floor

A small office with the lovely arch is completing the first floor.

1 10-10

a Quad

不多常常 我多

The windows from the beautiful Master Bedroom present the view straight to the Royal Albert Hall.