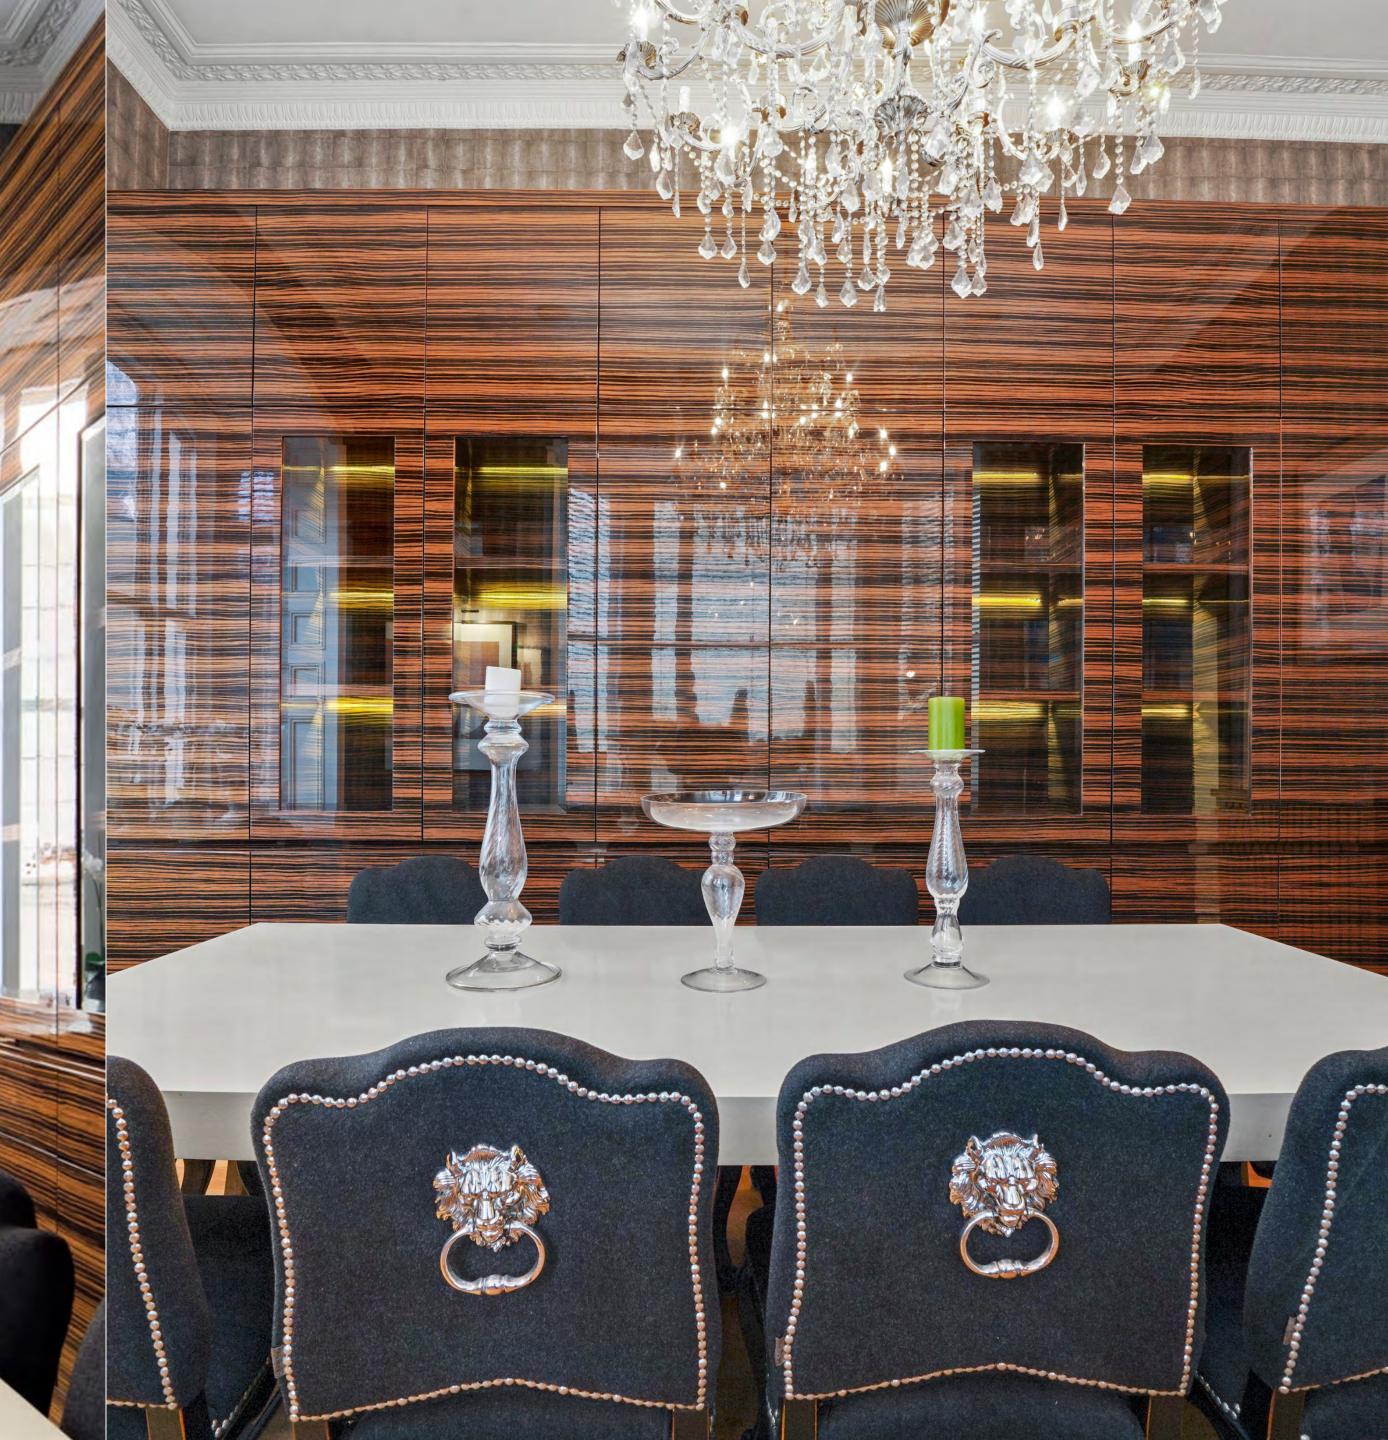

An integrated vintage desk serves as a counter for immediate requirements.

The dining area with its crystal glass, 20-flames Chandelier converts every little meal into a pompous celebration

The spacious wooden staircase you swiftly and elegantly move between the floors, carpeted, hence noiseless.