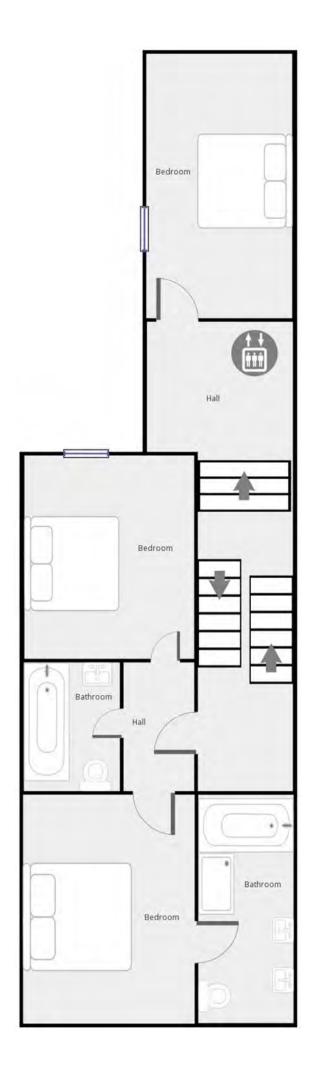

# Level 3

Bedroom 2 Double bed

**Bedroom 3** US Queen/ UK King bed

**Bedroom 4** US King/ UK Super King bed Ensuite to bedroom 3 Bath, WC

Ensuite to bedroom 4 Bath, WC

# Level 4

Bedroom 5 US King/ UK Super K ing bed Ensuite to bedroom 5 Bath, Walk in shower, WC

Bedroom 6 Double bed Ensuite to bedroom 6 Walk in shower, WC

Level 6