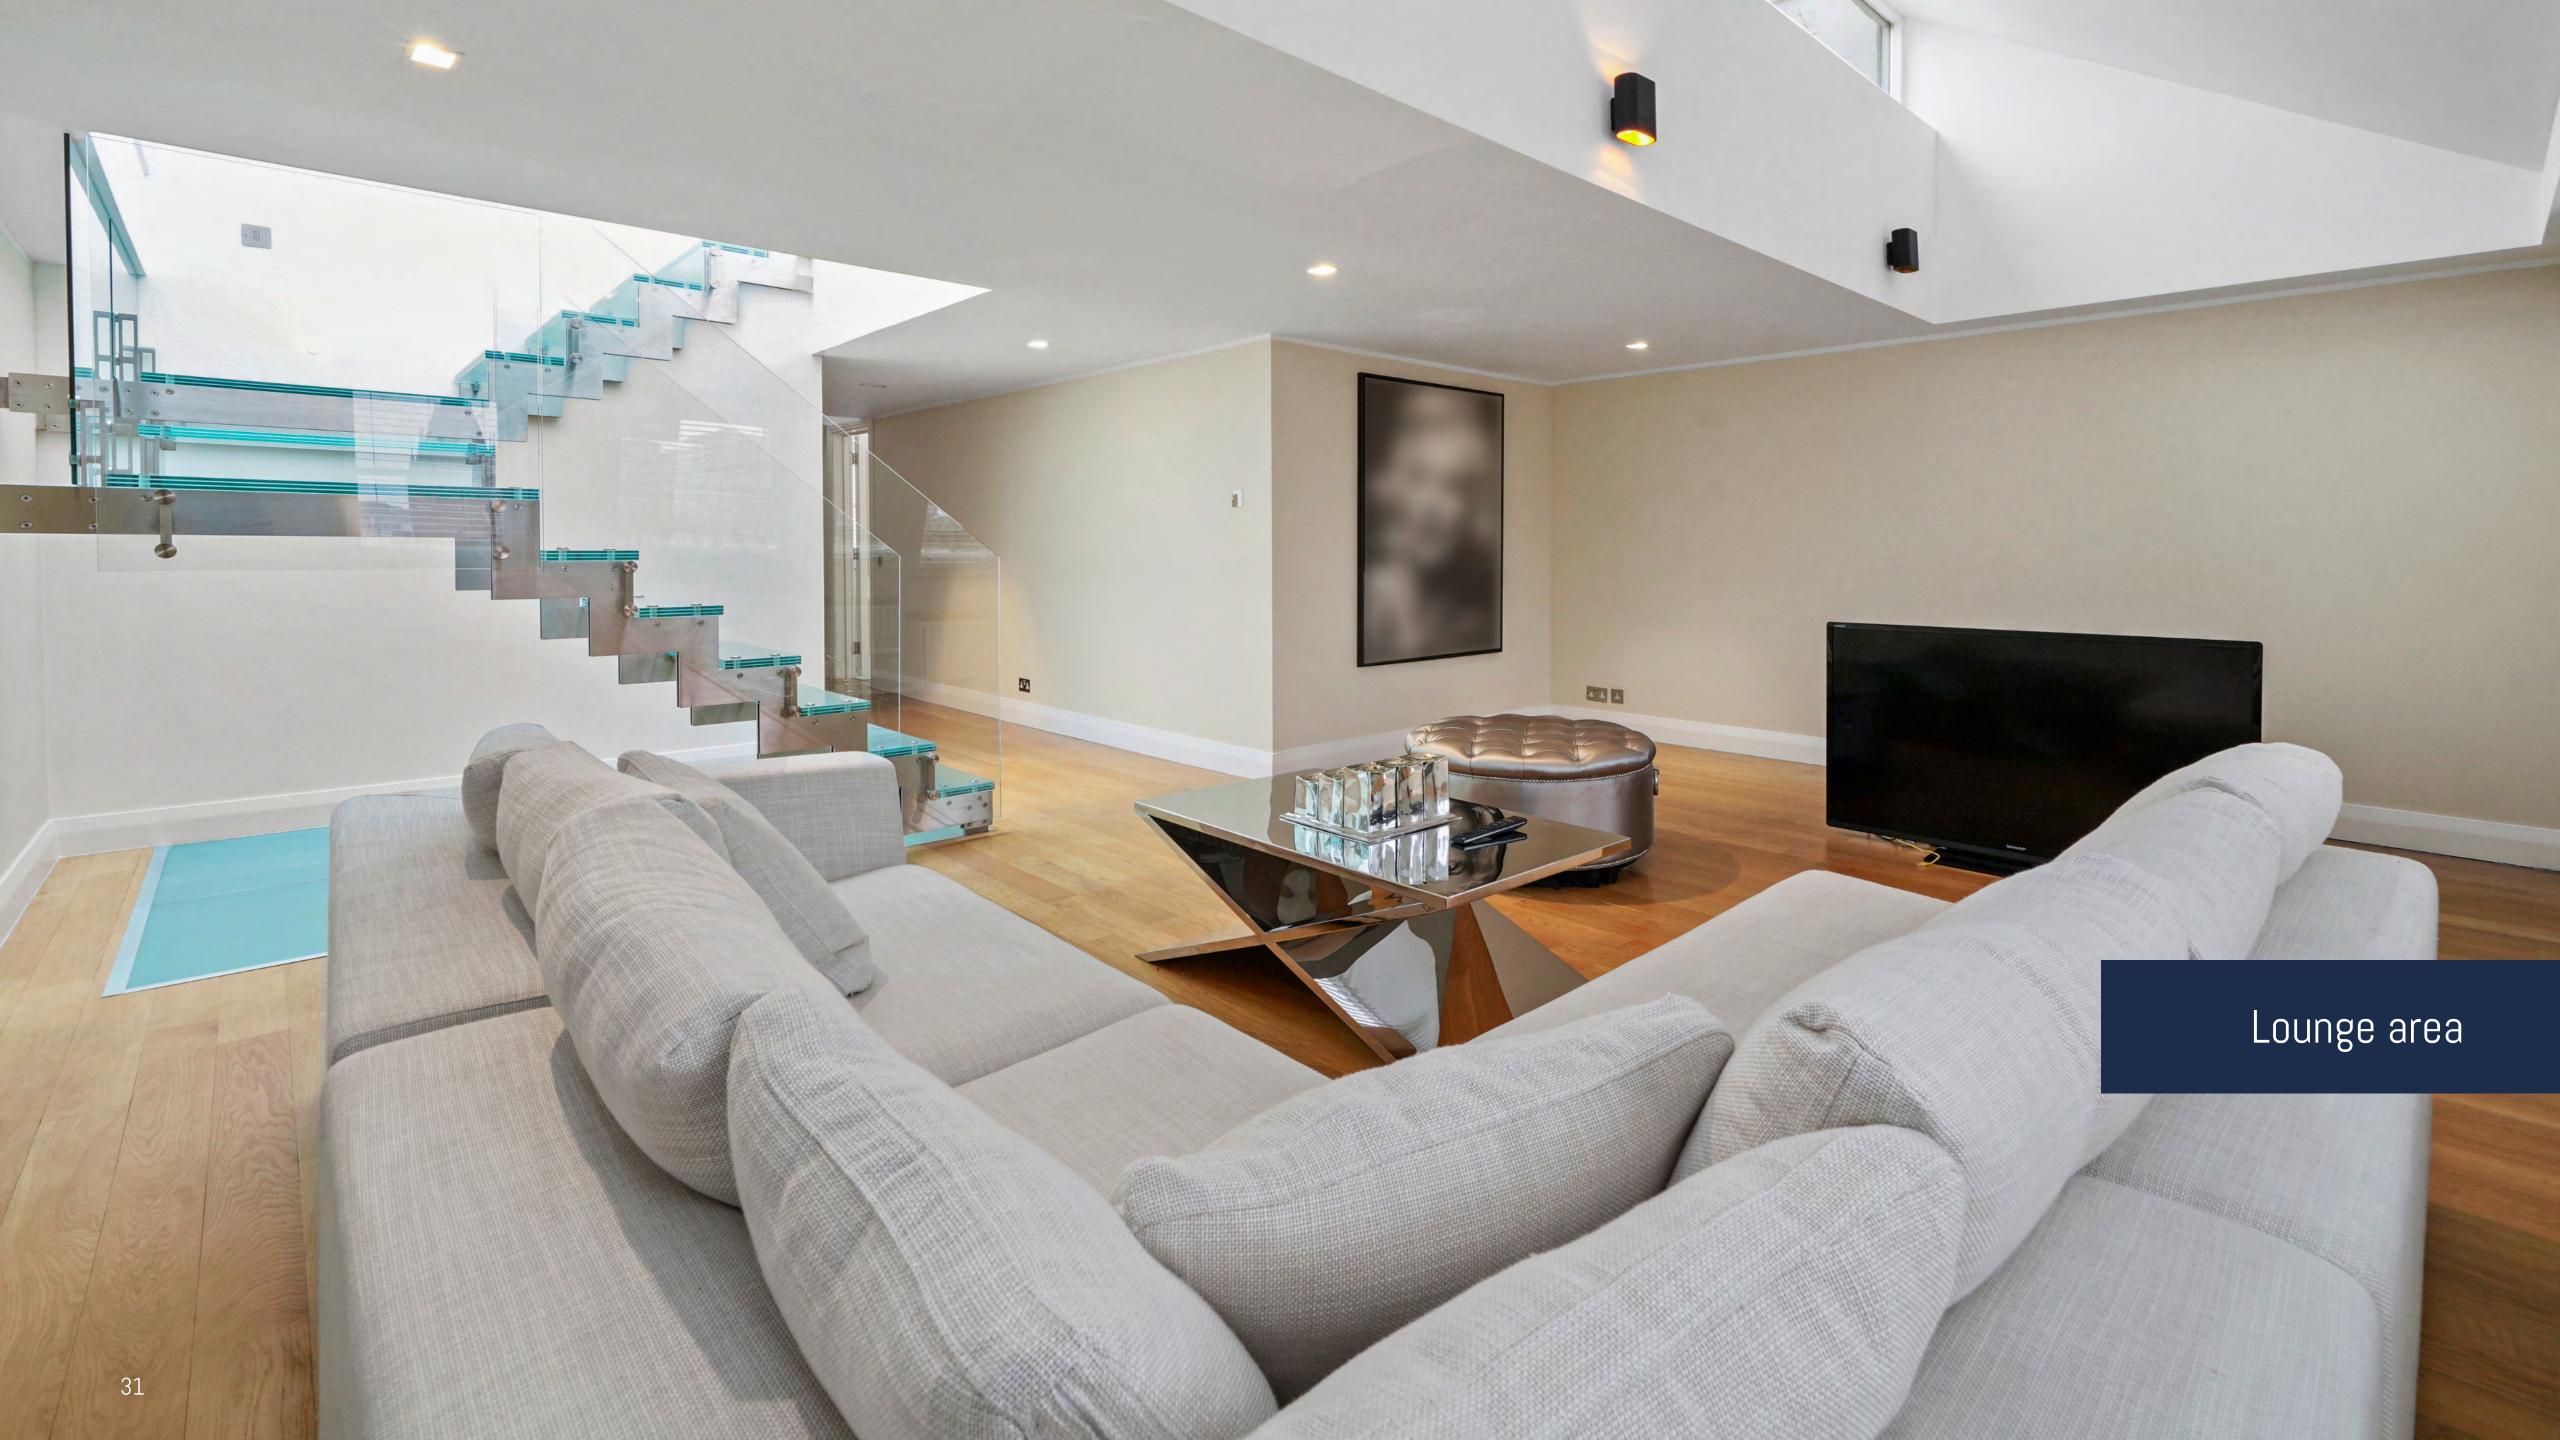

An integrated vintage desk serves as a counter for immediate requirements.

The dining area with its crystal glass, 20-flames Chandelier converts every little meal into a pompous celebration

The spacious wooden staircase you swiftly and elegantly move between the floors, carpeted, hence noiseless.