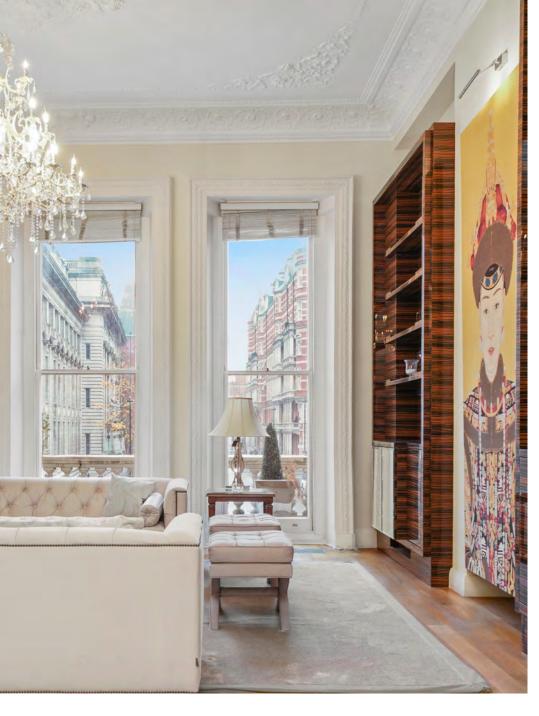

Each bedroom is uniquely designed and comes with a wardrobe and an ensuite bathroom.

An elegant receptive area welcomes the guests entering the ground floor.

An integrated vintage desk serves as a counter for immediate requirements.

An integrated vintage desk serves as a counter for immediate requirements.

The dining area with its crystal glass, 20-flames Chandelier converts every little meal into a pompous celebration

The spacious wooden staircase you swiftly and elegantly move between the floors, carpeted, hence noiseless.