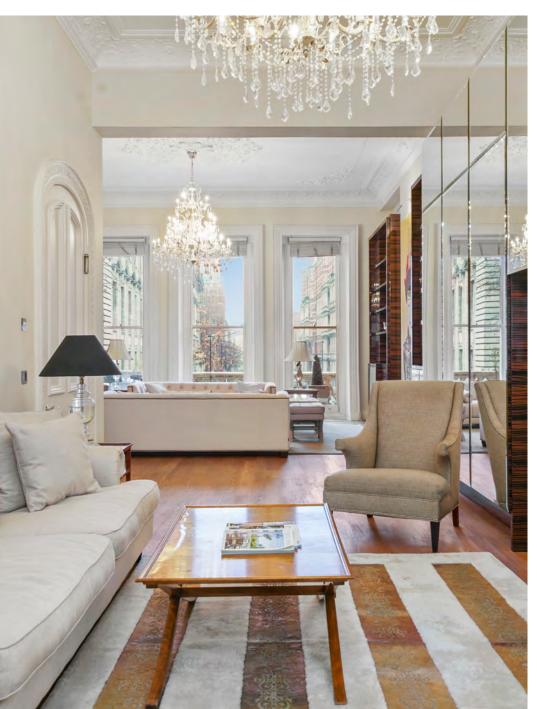

47 Princess gates invites you to its wonderful Beaux-Arts vestibula with its high ceilings, its wrought irons, its wooden railing, a typical grandiose piece of architecture.

This is the best location and the largest house in the South Kensington.

Each bedroom is uniquely designed and comes with a wardrobe and an ensuite bathroom.

An elegant receptive area welcomes the guests entering the ground floor.

An integrated vintage desk serves as a counter for immediate requirements.

An integrated vintage desk serves as a counter for immediate requirements.

The dining area with its crystal glass, 20-flames Chandelier converts every little meal into a pompous celebration

The spacious wooden staircase you swiftly and elegantly move between the floors, carpeted, hence noiseless.