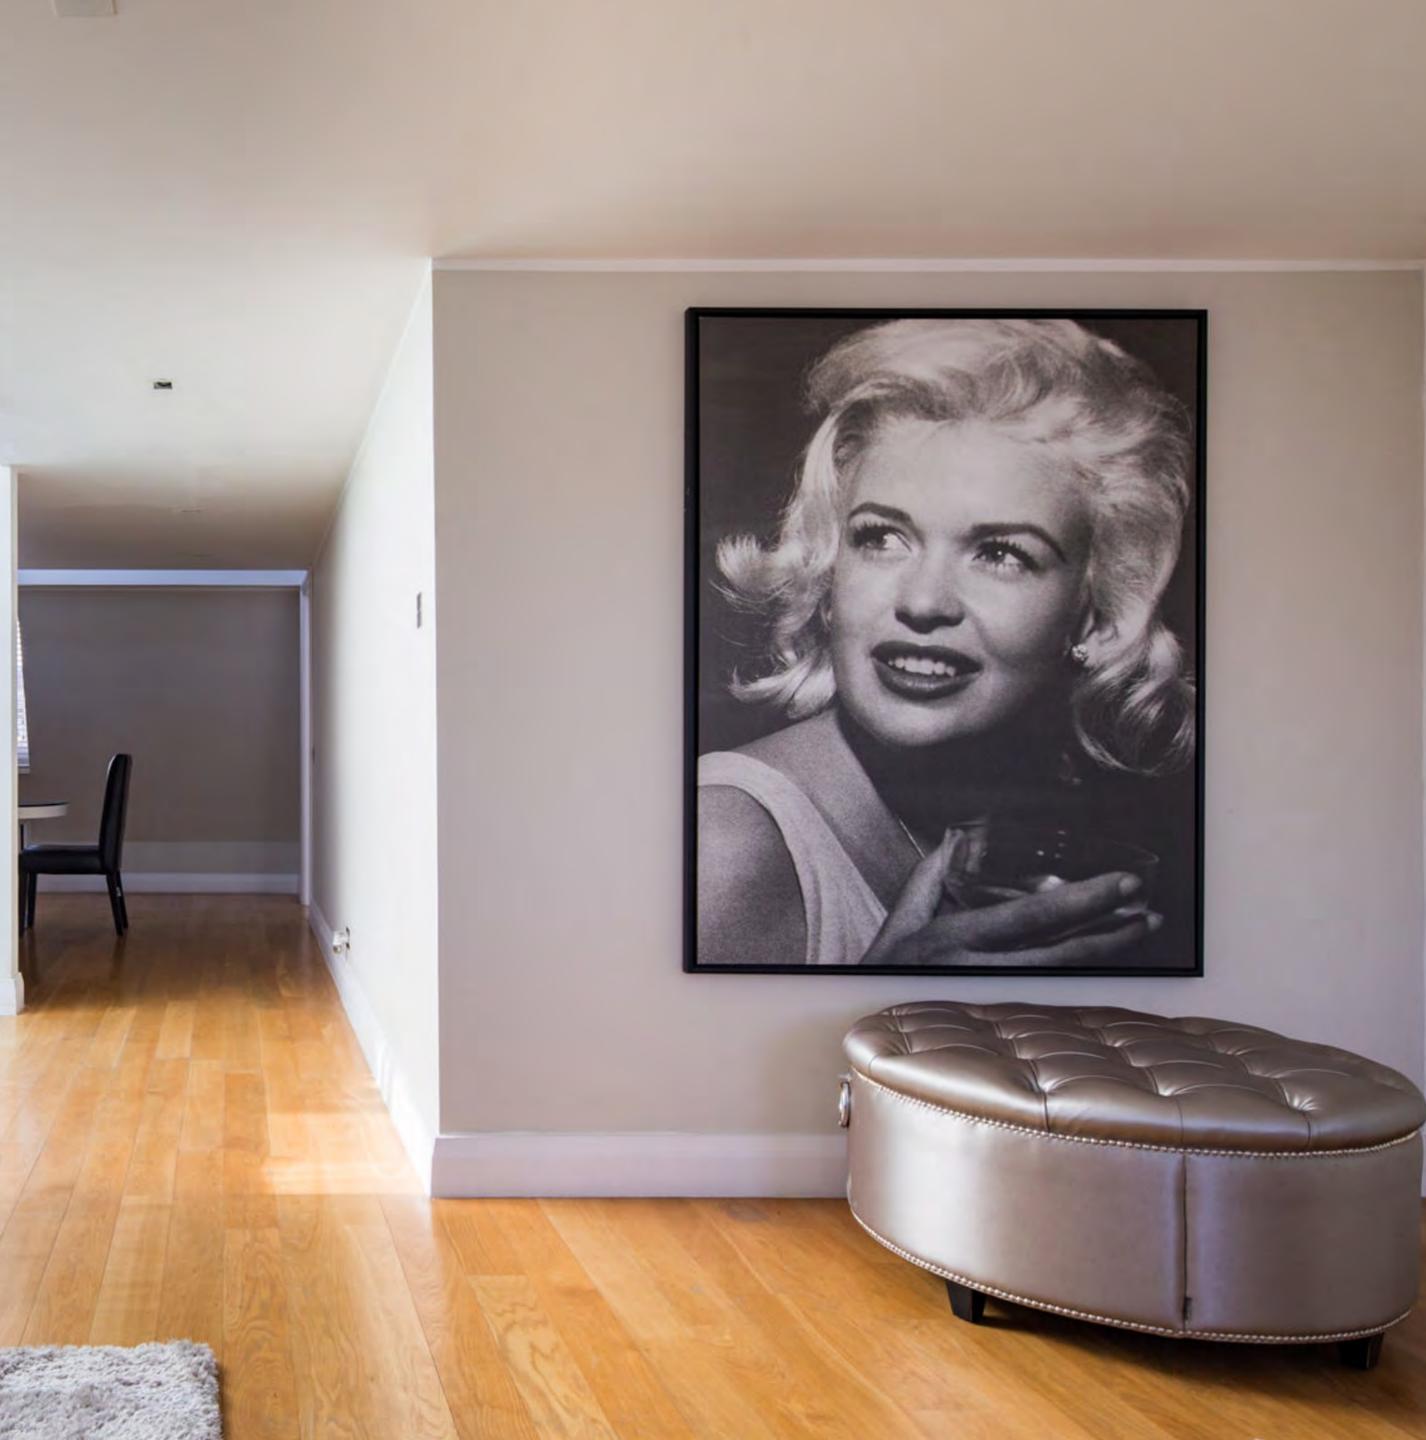

Each bedroom is uniquely designed and comes with a wardrobe and an ensuite bathroom.

An elegant receptive area welcomes the guests entering the ground floor.

An integrated vintage desk serves as a counter for immediate requirements.

An integrated vintage desk serves as a counter for immediate requirements.

The dining area with its crystal glass, 20-flames Chandelier converts every little meal into a pompous celebration

The spacious wooden staircase you swiftly and elegantly move between the floors, carpeted, hence noiseless.