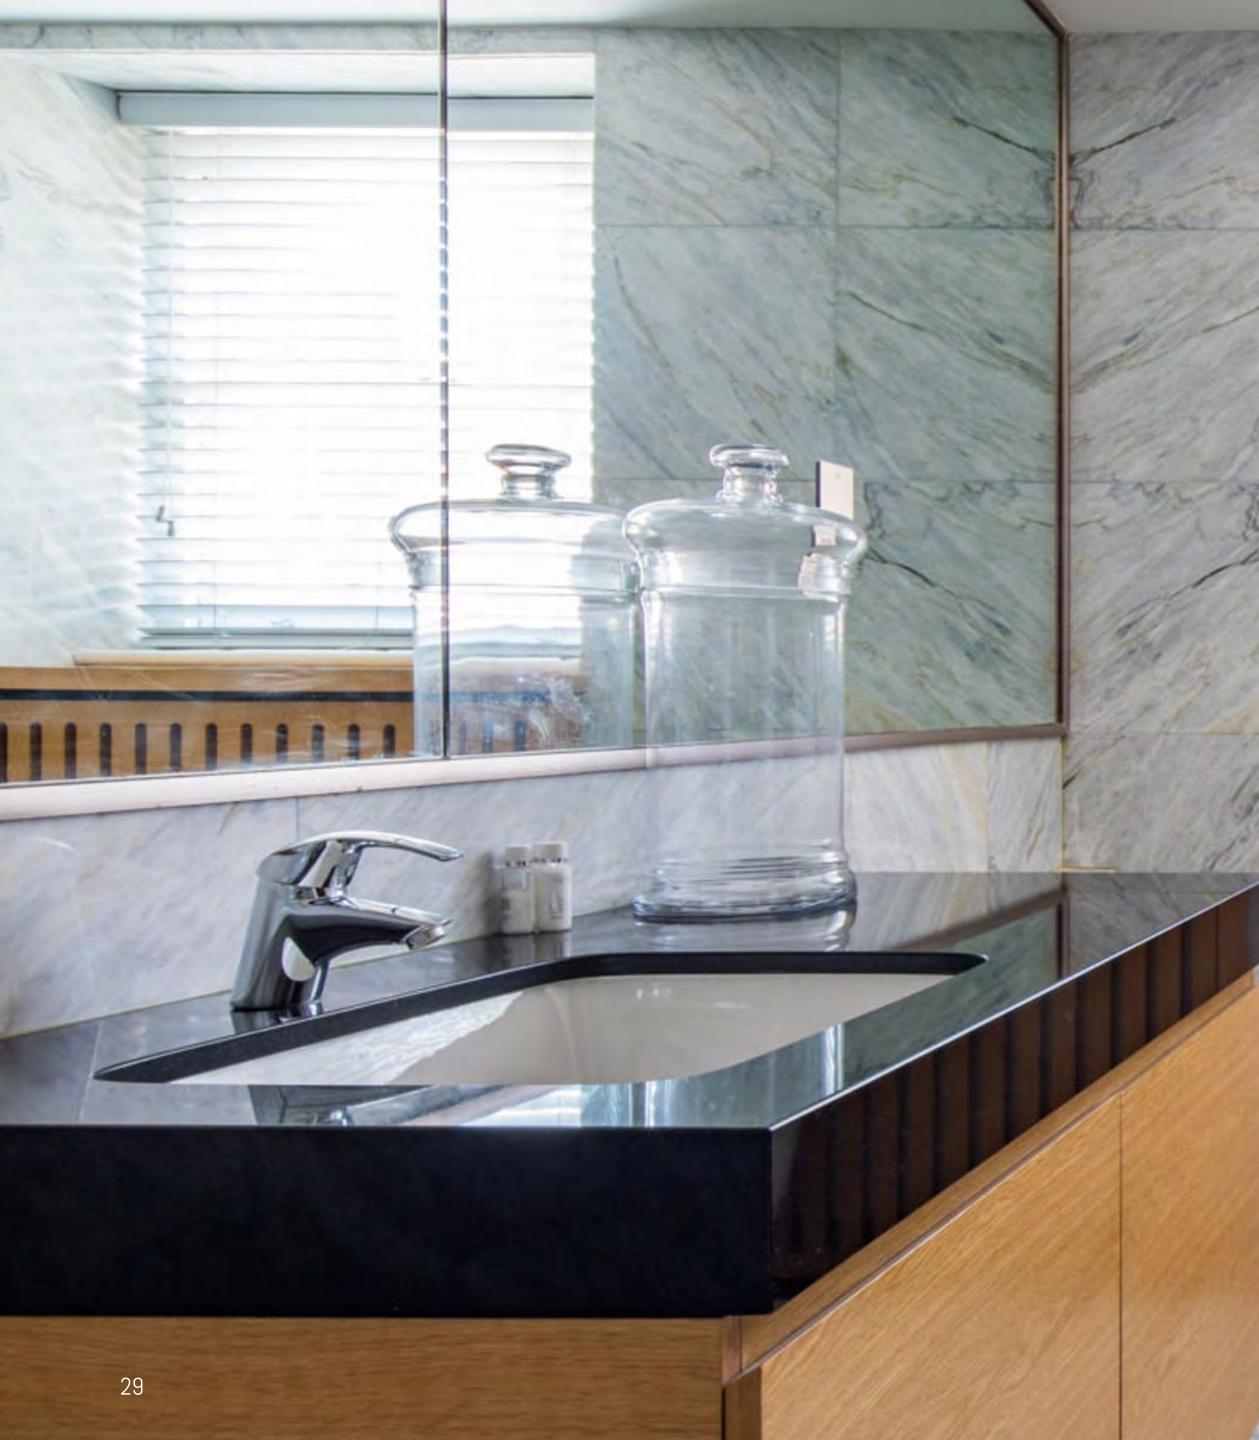

-----

A light-flooded and spacious dressing room offers the lady storage from coats to handbags, shoes to lingerie

The Onyx back-lit wall in the master bathroom is the highlight among all bathrooms of 47 Princess Gate.