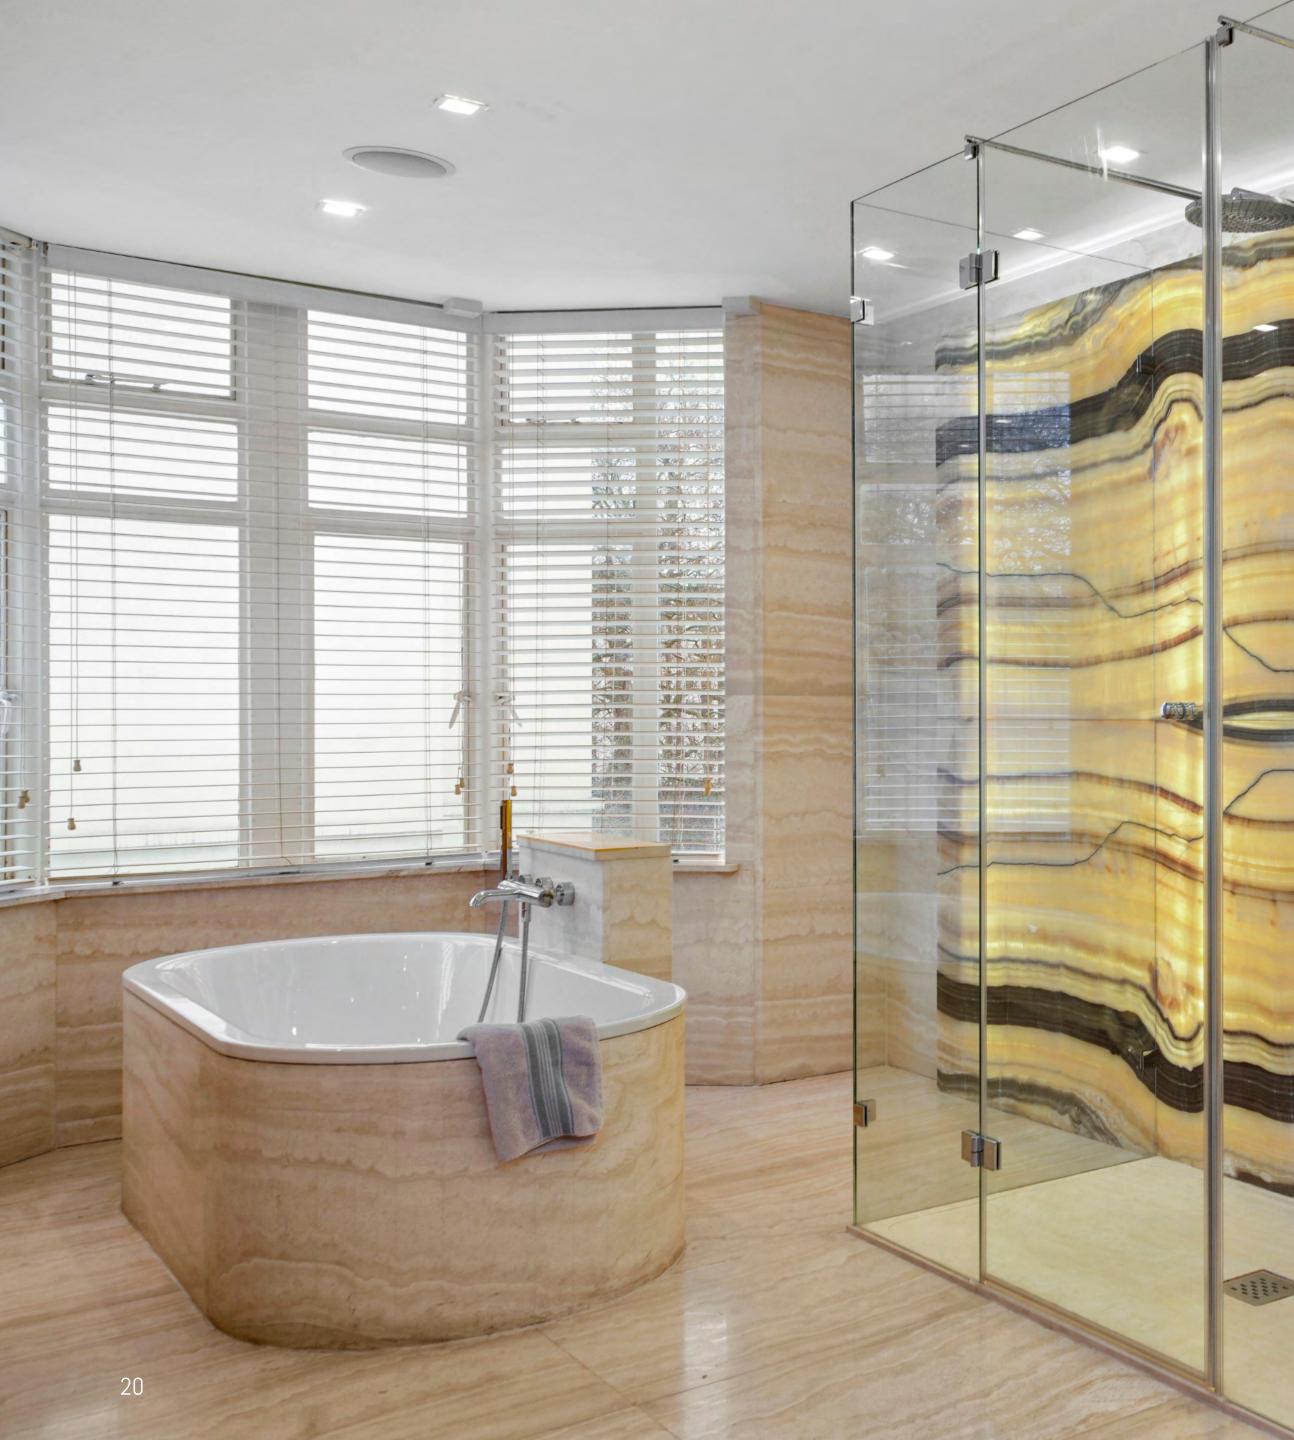

-----

A light-flooded and spacious dressing room offers the lady storage from coats to handbags, shoes to lingerie

The Onyx back-lit wall in the master bathroom is the highlight among all bathrooms of 47 Princess Gate.