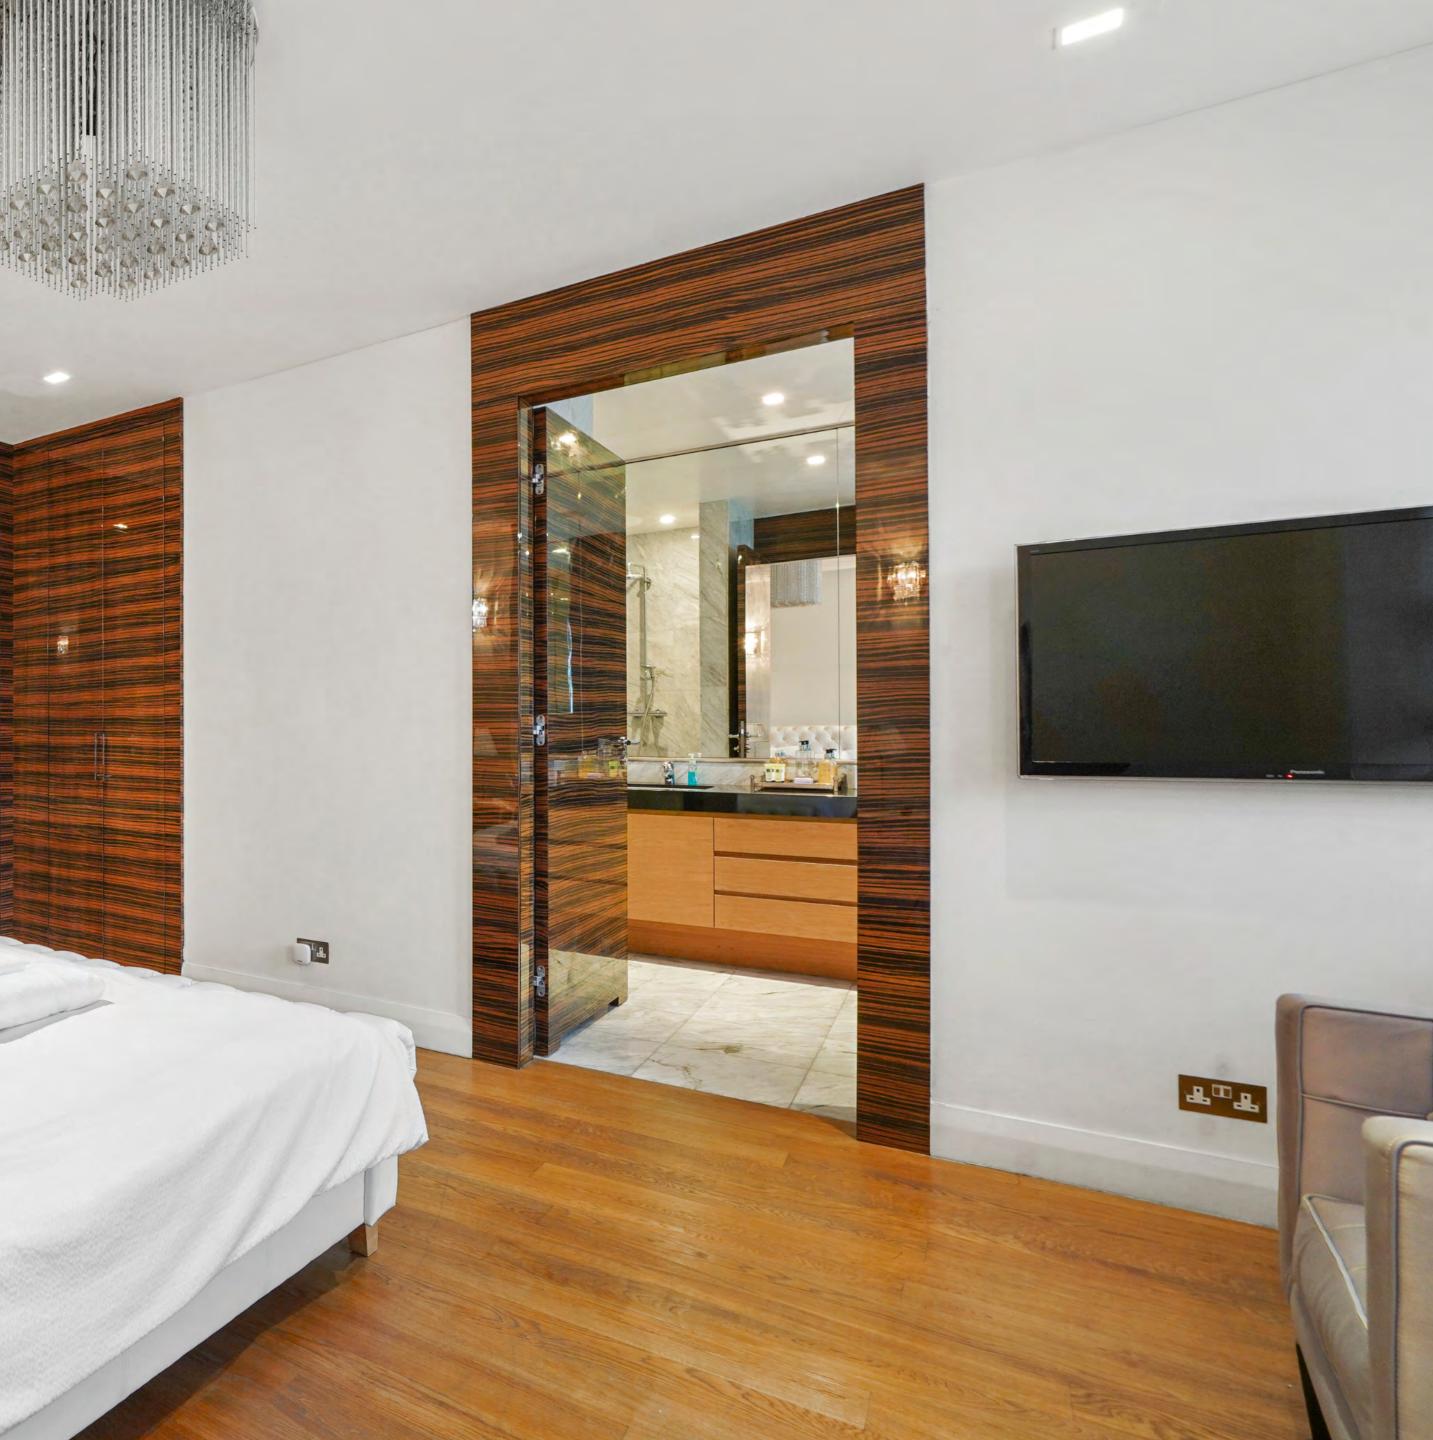

Each bedroom is uniquely designed and comes with a wardrobe and an ensuite bathroom.

An elegant receptive area welcomes the guests entering the ground floor.

An integrated vintage desk serves as a counter for immediate requirements.

-----

A light-flooded and spacious dressing room offers the lady storage from coats to handbags, shoes to lingerie

The Onyx back-lit wall in the master bathroom is the highlight among all bathrooms of 47 Princess Gate.