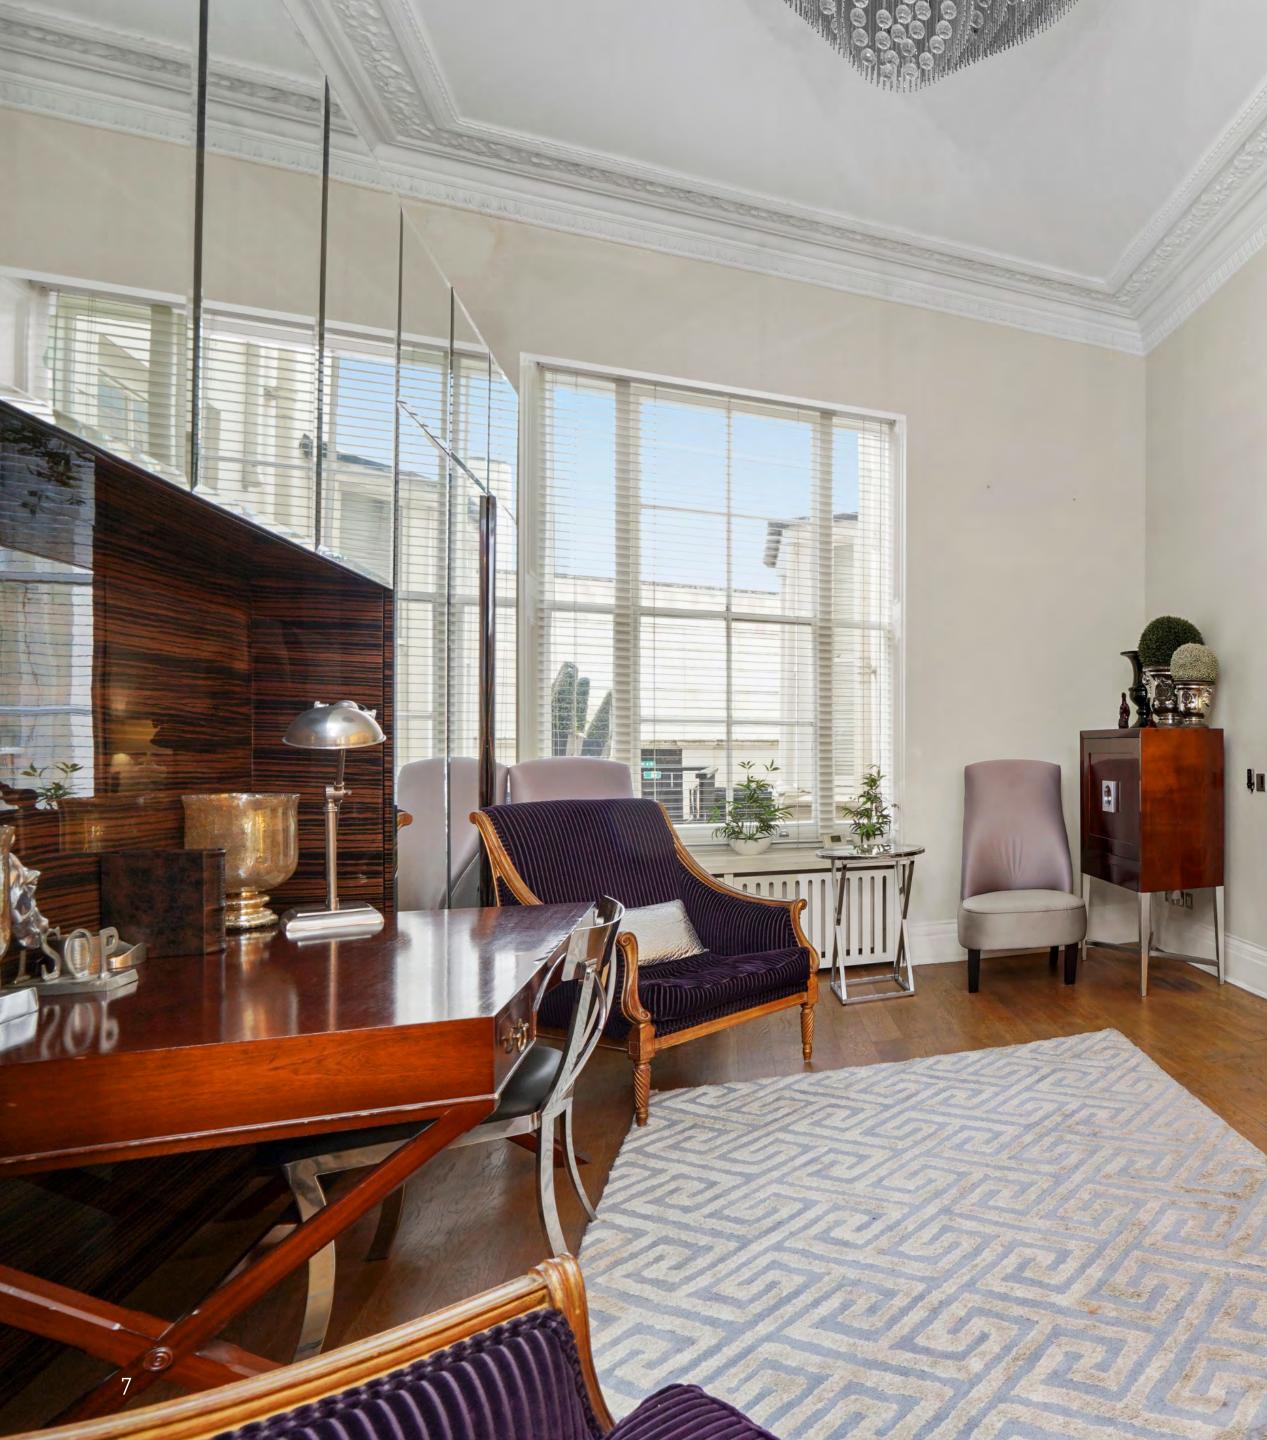

# Kitchen area

A spacious dining room on the lower ground floor

A small office with the lovely arch is completing the first floor.

1 10-10

a Quad

不多常常 我多

The windows from the beautiful Master Bedroom present the view straight to the Royal Albert Hall.