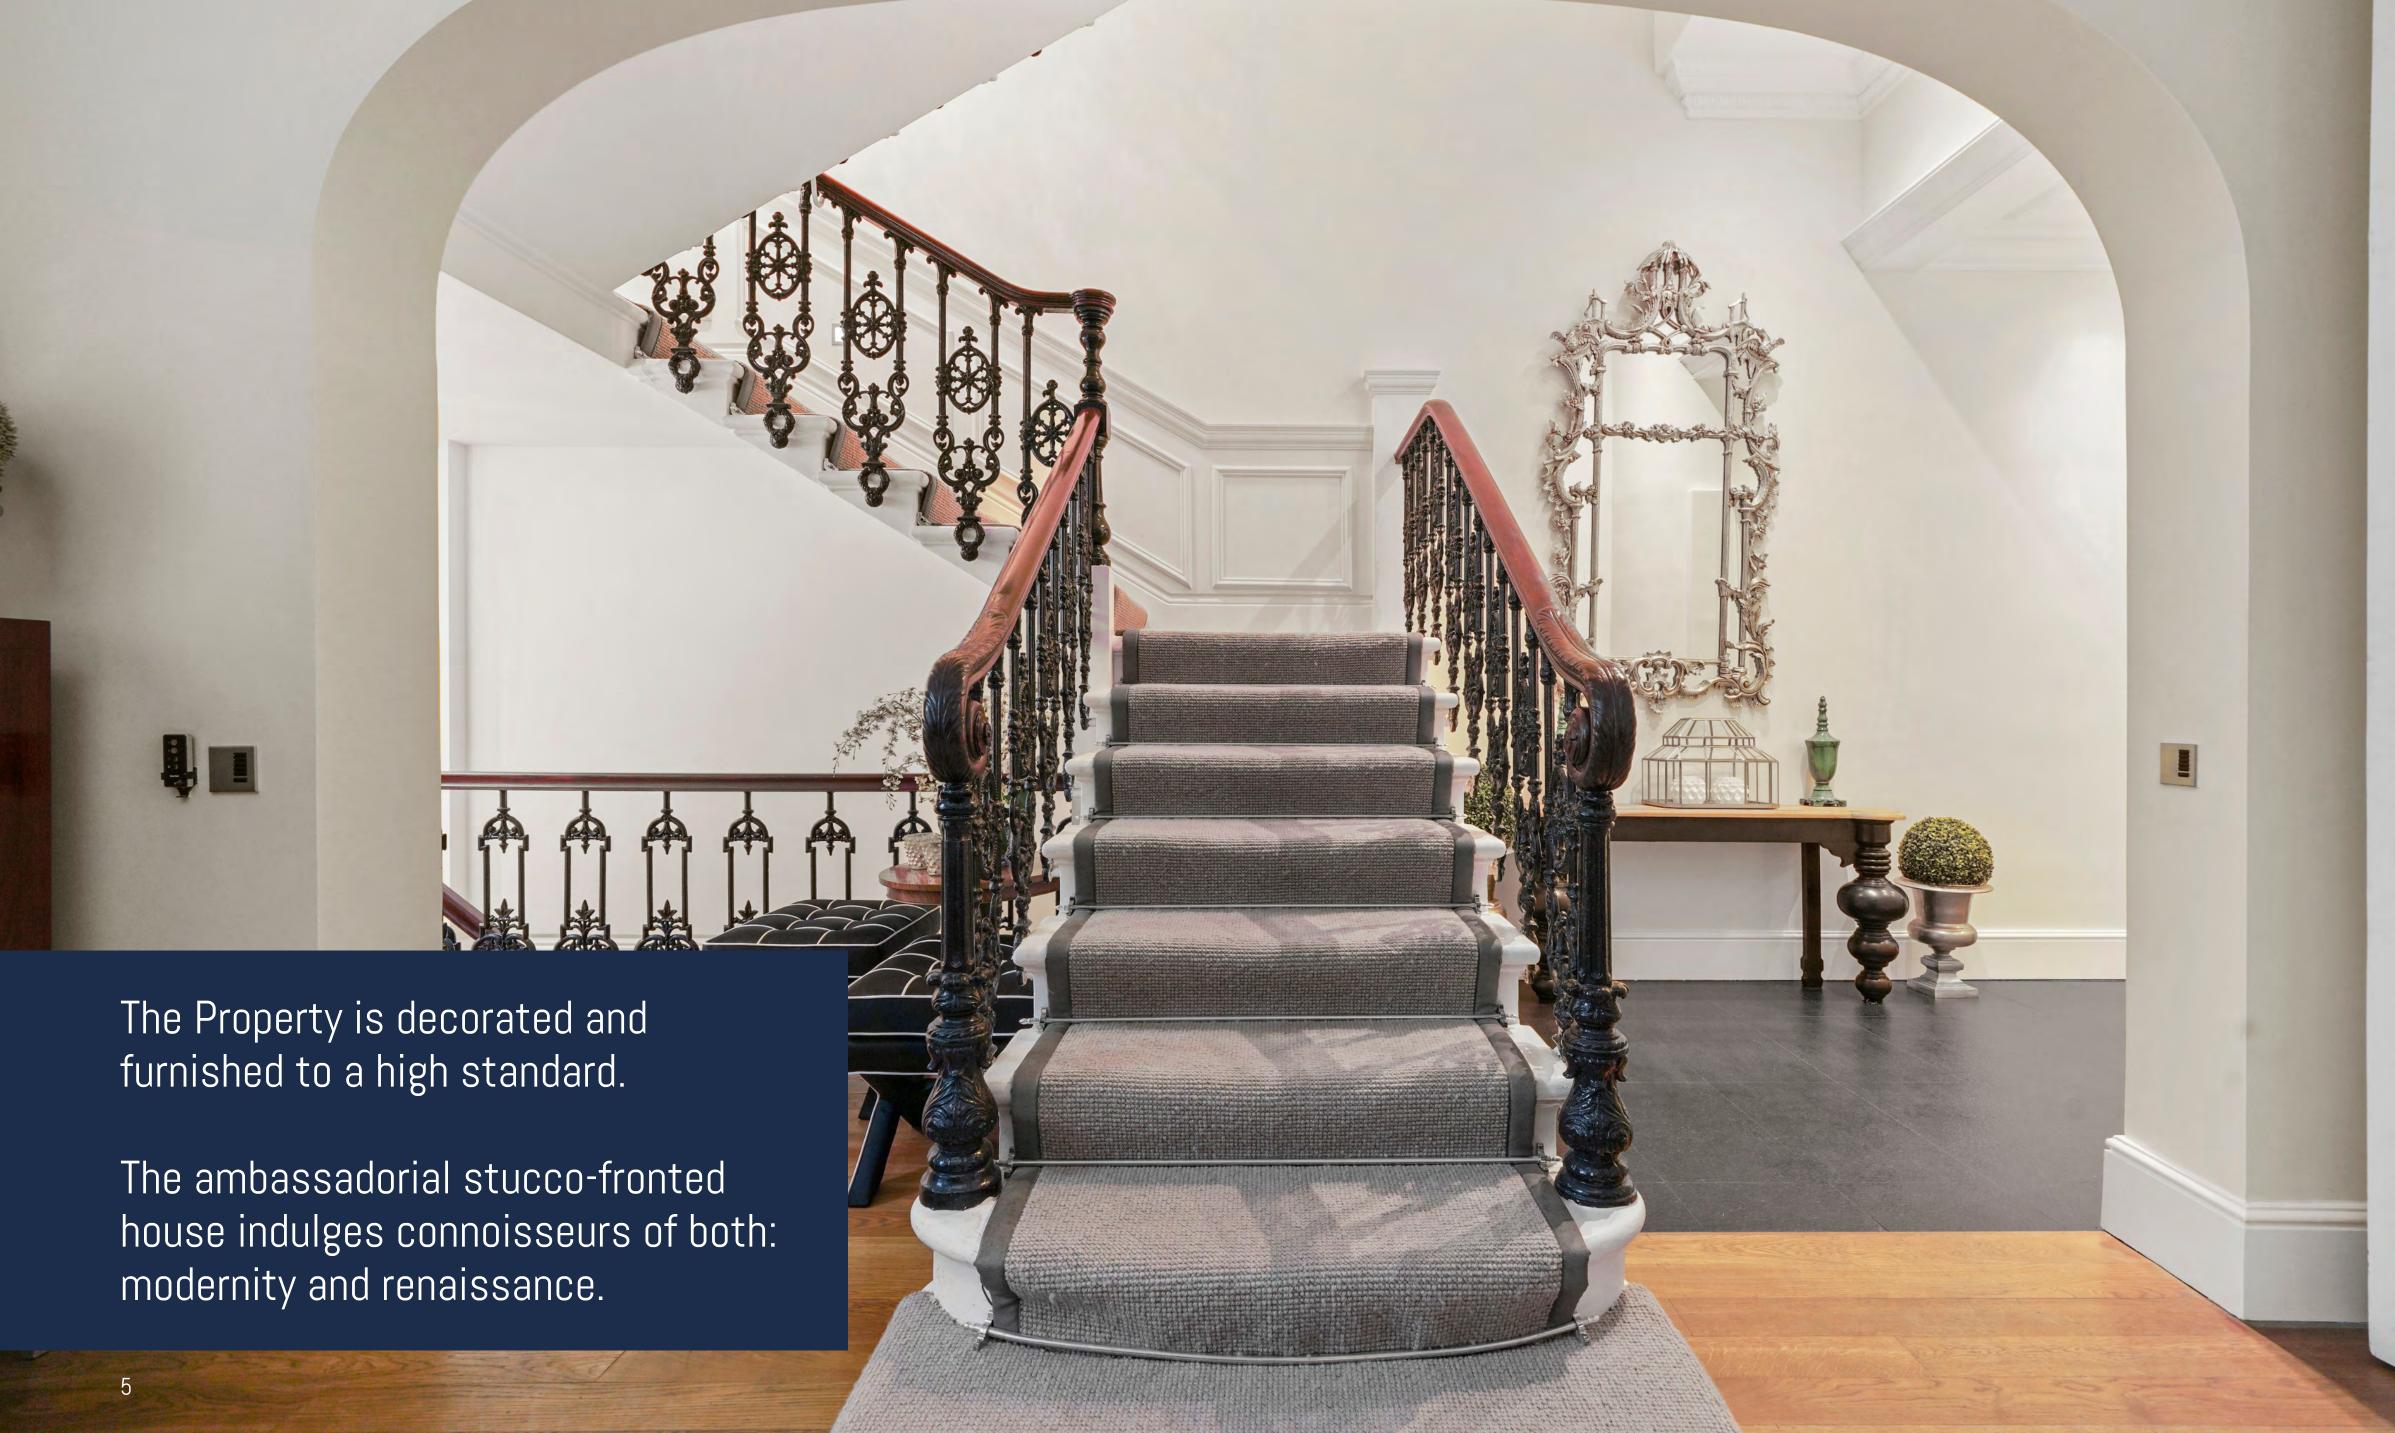

Built 1840 the 47 Princess Gate used to belong to the Imperial College and used as their office.

Bought in 2008, it had been undergone a comprehensive program of renovation in 2017/18. The house presents itself in immaculate condition throughout.

47 Princess gates invites you to its wonderful Beaux-Arts vestibula with its high ceilings, its wrought irons, its wooden railing, a typical grandiose piece of architecture.

This is the best location and the largest house in the South Kensington.

An integrated vintage desk serves as a counter for immediate requirements.

The dining area with its crystal glass, 20-flames Chandelier converts every little meal into a pompous celebration

The spacious wooden staircase you swiftly and elegantly move between the floors, carpeted, hence noiseless.