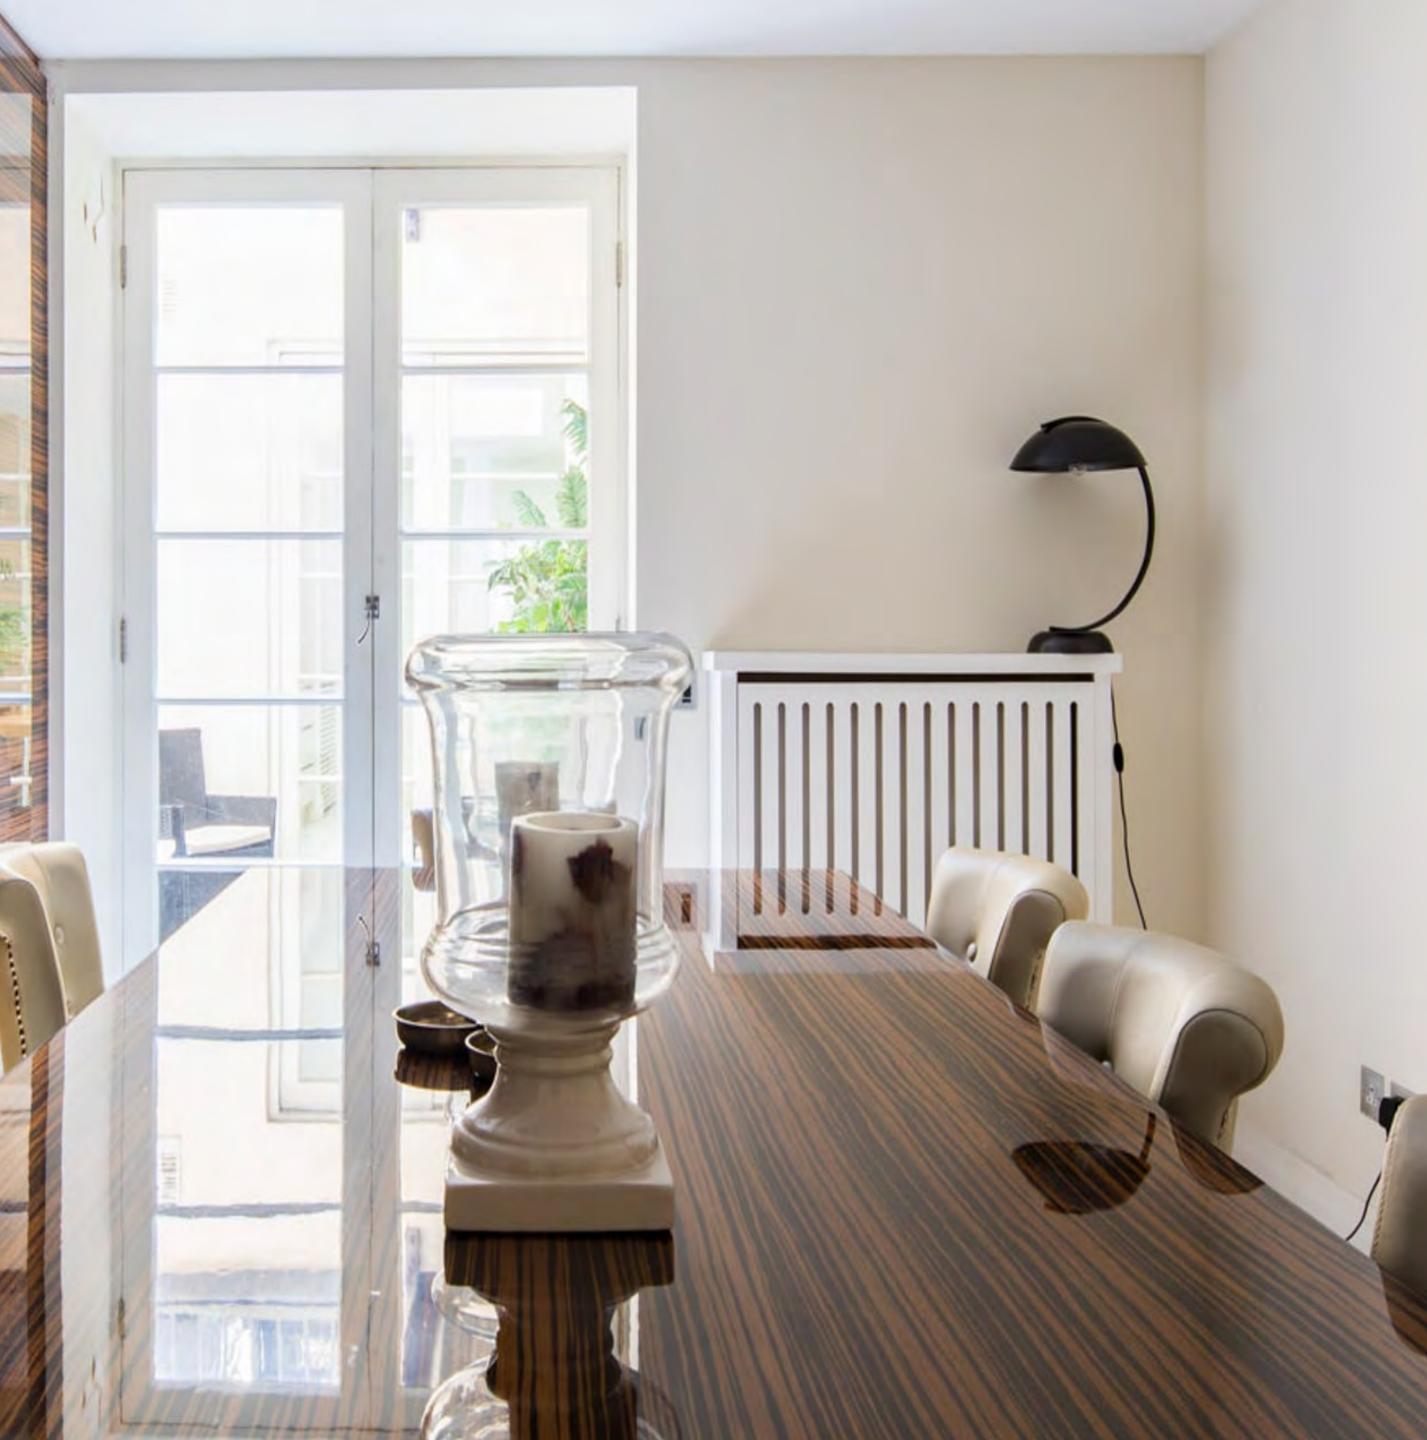

An integrated vintage desk serves as a counter for immediate requirements.

The dining area with its crystal glass, 20-flames Chandelier converts every little meal into a pompous celebration

The spacious wooden staircase you swiftly and elegantly move between the floors, carpeted, hence noiseless.