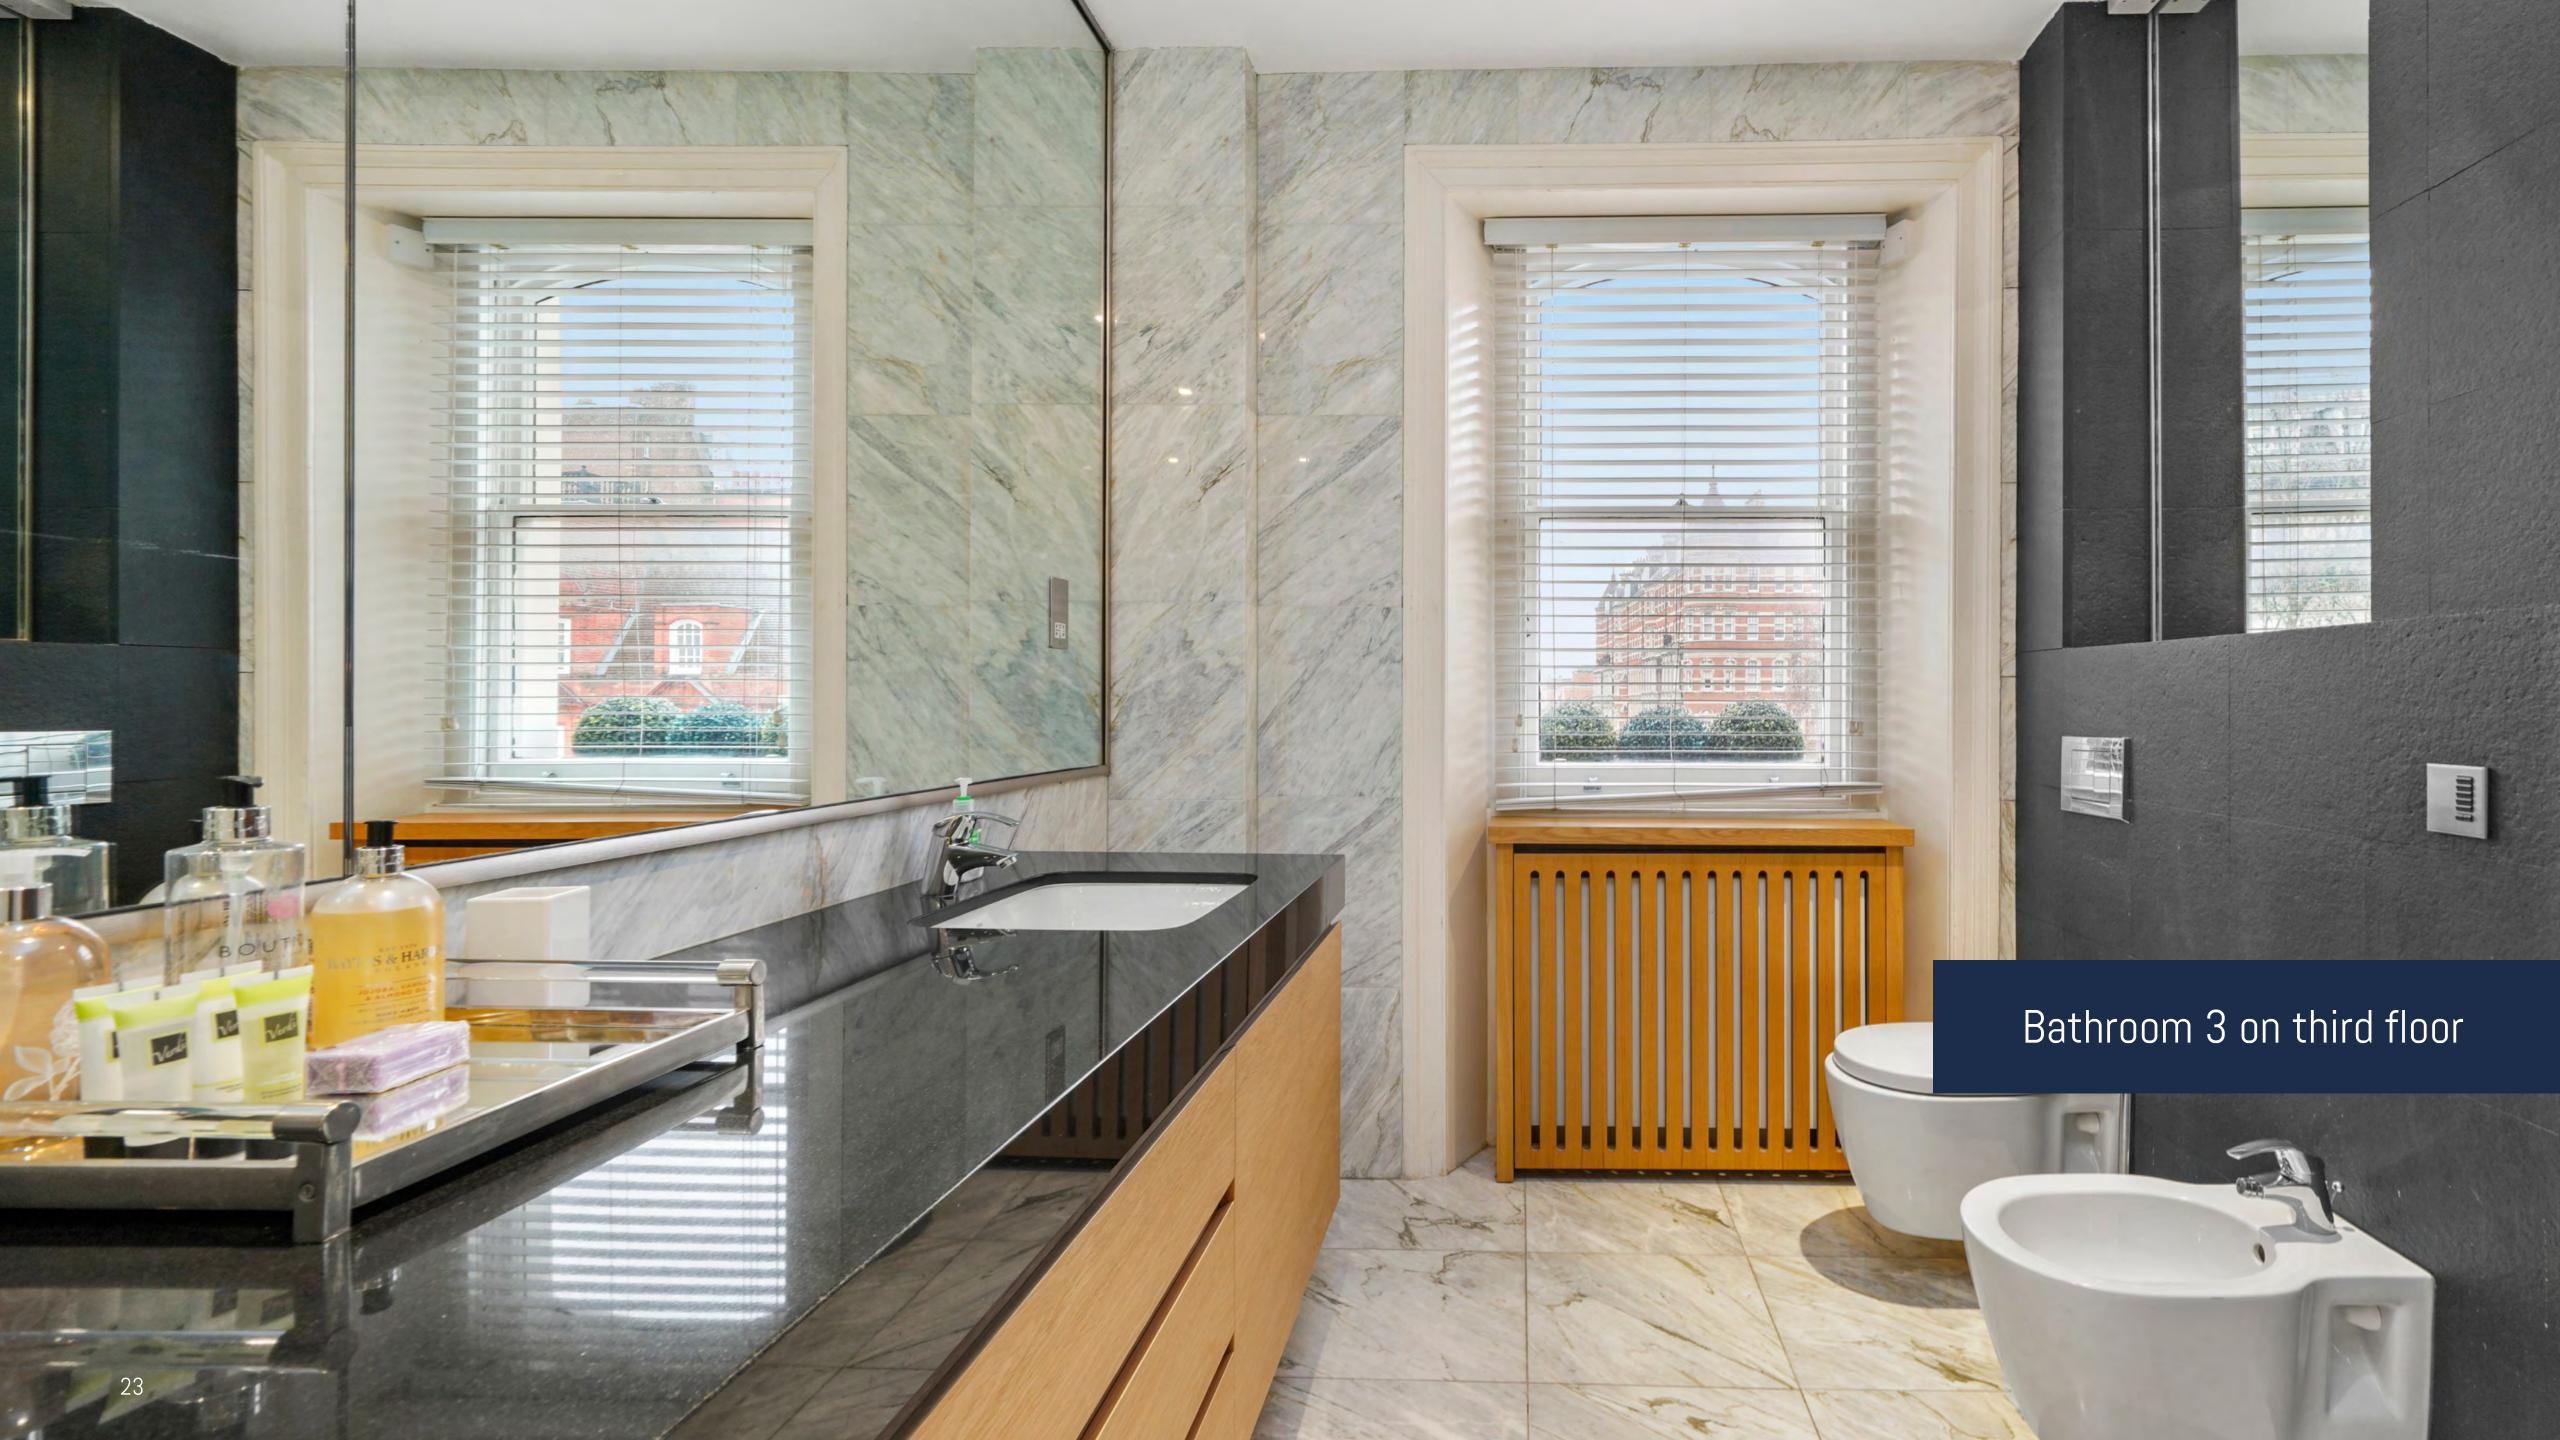

mmediate requirements.



The dining area with its crystal glass, 20-flames Chandelier converts every little meal into a pompous celebration





The spacious wooden staircase you swiftly and elegantly move between the floors, carpeted, hence noiseless.





# Kitchen area





A spacious dining room on the lower ground floor







A small office with the lovely arch is completing the first floor.

1 10-10

a Quad

不多常常 我多







The windows from the beautiful Master Bedroom present the view straight to the Royal Albert Hall.

-----





A light-flooded and spacious dressing room offers the lady storage from coats to handbags, shoes to lingerie





The Onyx back-lit wall in the master bathroom is the highlight among all bathrooms of 47 Princess Gate.







# Bedroom 3 on third floor





# Bedroom 4 on third floor





# Bedroom 5 on forth floor







# Bathroom 5 on forth floor

D

die -

the second





# Bedroom 6 on forth floor

- 1

\* 1









..........







The atrium offers extensive lounge and relaxation possibilities and is the forecourt to the rooftop.

1







# A Representative town house in the heart of Kensington.

Not many rooftop terraces in Kensington can invite the guests to enjoy a unique view over the historic part of the city: from Royal Albert Hall and the Imperial College of London to Kensington Gardens. Besides, the rooftop can be used to sunbaths, receptions with family and friends or simply to enjoy a sundowner with your beloved ones.





# Lower ground 1



### Gross Internal Area

944 sq. metres 9430 sq. feet including vaults & shaded