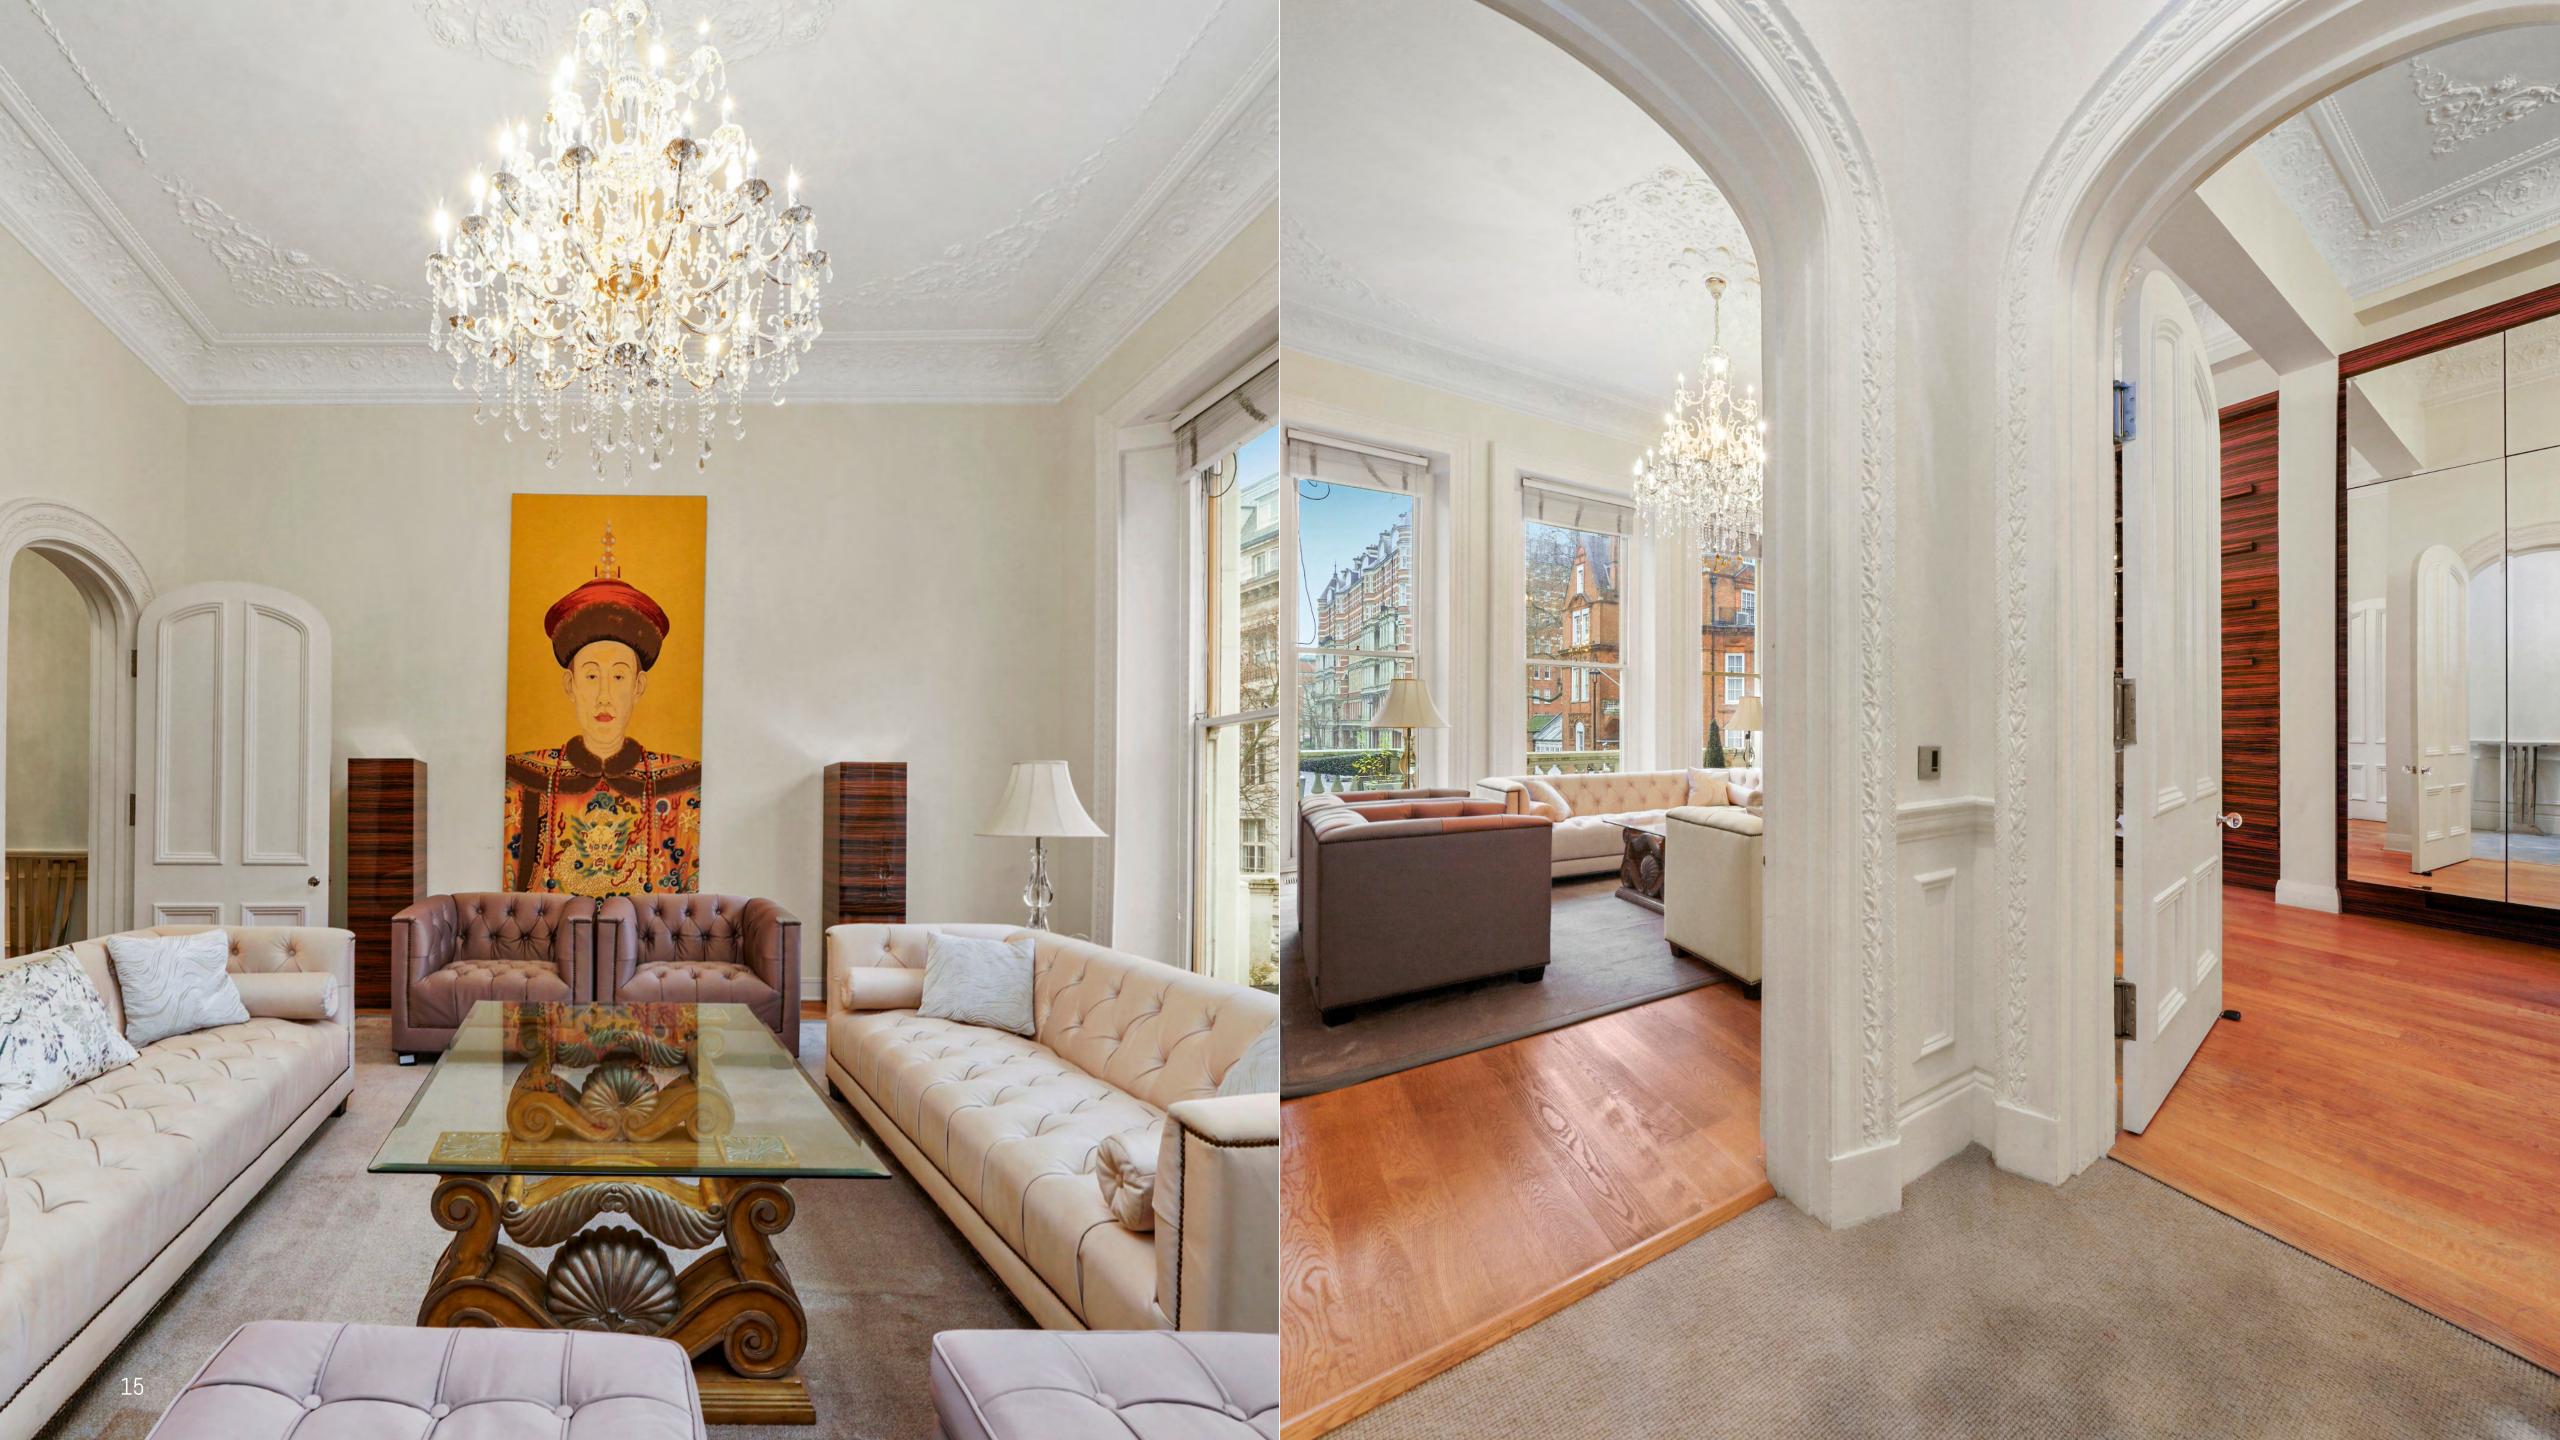

# Kitchen area

A spacious dining room on the lower ground floor

A small office with the lovely arch is completing the first floor.

1 10-10

a Quad

不多常常 我多

The windows from the beautiful Master Bedroom present the view straight to the Royal Albert Hall.