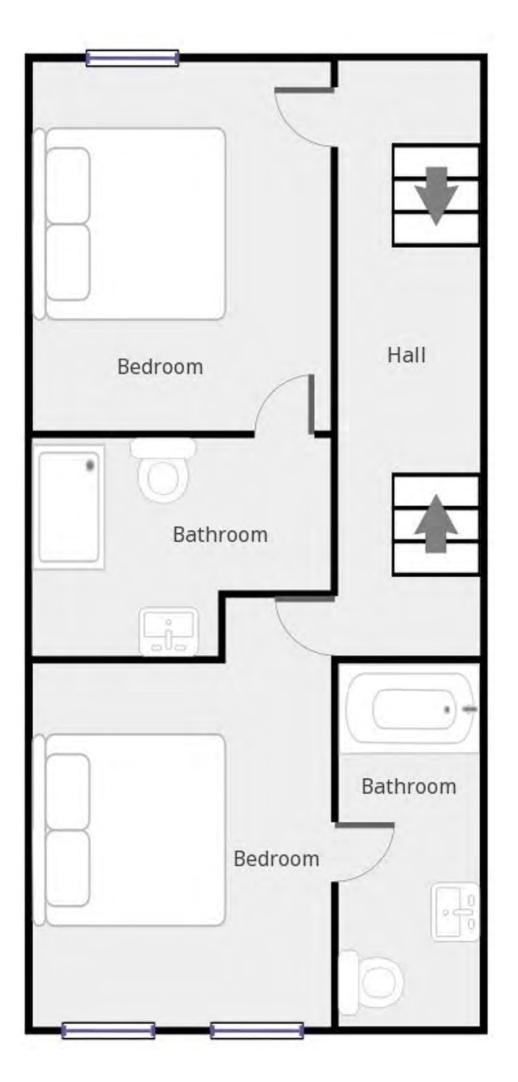

# Bedroom 5 on forth floor

# Bathroom 5 on forth floor

D

die -

the second

# Bedroom 6 on forth floor

- 1

\* 1

..........

The atrium offers extensive lounge and relaxation possibilities and is the forecourt to the rooftop.

1

# Level 4

Bedroom 5 US King/ UK Super K ing bed Ensuite to bedroom 5 Bath, Walk in shower, WC

Bedroom 6 Double bed Ensuite to bedroom 6 Walk in shower, WC

Level 6