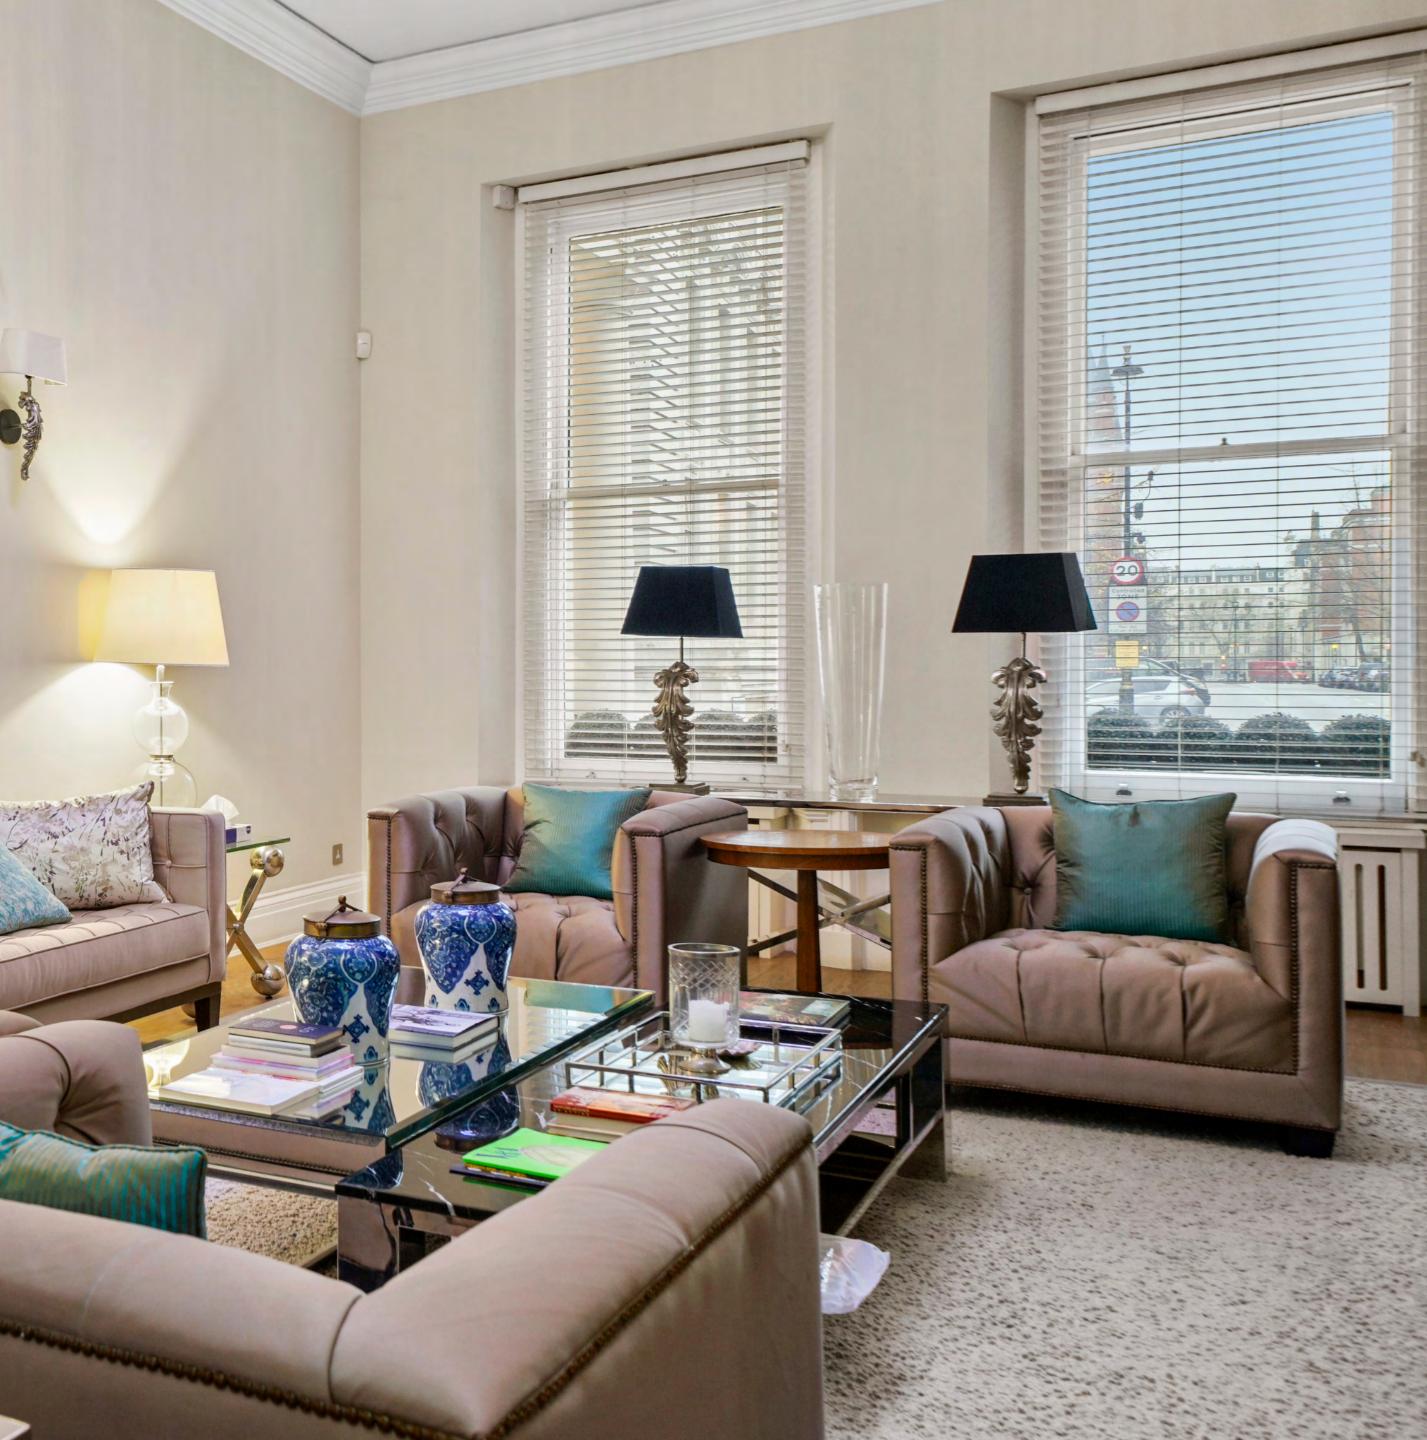

Each bedroom is uniquely designed and comes with a wardrobe and an ensuite bathroom.

An elegant receptive area welcomes the guests entering the ground floor.

An integrated vintage desk serves as a counter for immediate requirements.

An integrated vintage desk serves as a counter for immediate requirements.

The dining area with its crystal glass, 20-flames Chandelier converts every little meal into a pompous celebration

The spacious wooden staircase you swiftly and elegantly move between the floors, carpeted, hence noiseless.