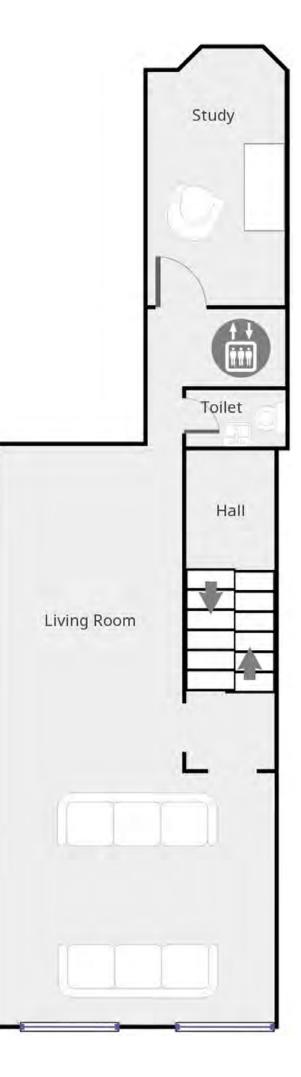

r

D

die -

the second





# Bedroom 6 on forth floor

- 1

\* 1









..........







The atrium offers extensive lounge and relaxation possibilities and is the forecourt to the rooftop.

1







# A Representative town house in the heart of Kensington.

Not many rooftop terraces in Kensington can invite the guests to enjoy a unique view over the historic part of the city: from Royal Albert Hall and the Imperial College of London to Kensington Gardens. Besides, the rooftop can be used to sunbaths, receptions with family and friends or simply to enjoy a sundowner with your beloved ones.





# Lower ground 1



### Gross Internal Area

944 sq. metres 9430 sq. feet including vaults & shaded lightwell

## Walled Terrace Level

46 sq. metres 497 sq. feet

# Ground floor

# Level 1







# Level 2



Main bedroom: US King/ UK Super King bed

**Ensuite to main bedroom:** Bath, Walk in shower, WC



# Level 3

Bedroom 2 Double bed

**Bedroom 3** US Queen/ UK King bed

**Bedroom 4** US King/ UK Super King bed Ensuite to bedroom 3 Bath, WC

Ensuite to bedroom 4 Bath, WC



# Level 4



Bedroom 5 US King/ UK Super K ing bed Ensuite to bedroom 5 Bath, Walk in shower, WC

Bedroom 6 Double bed Ensuite to bedroom 6 Walk in shower, WC





Level 6





### Contacts

Oxana Gorbatenko, Care Property Management Ltd., +44 7393 741846, Oxana@care-property.com, 1-3 Lexham Gardens, London, W8 5J, www.care-property.com