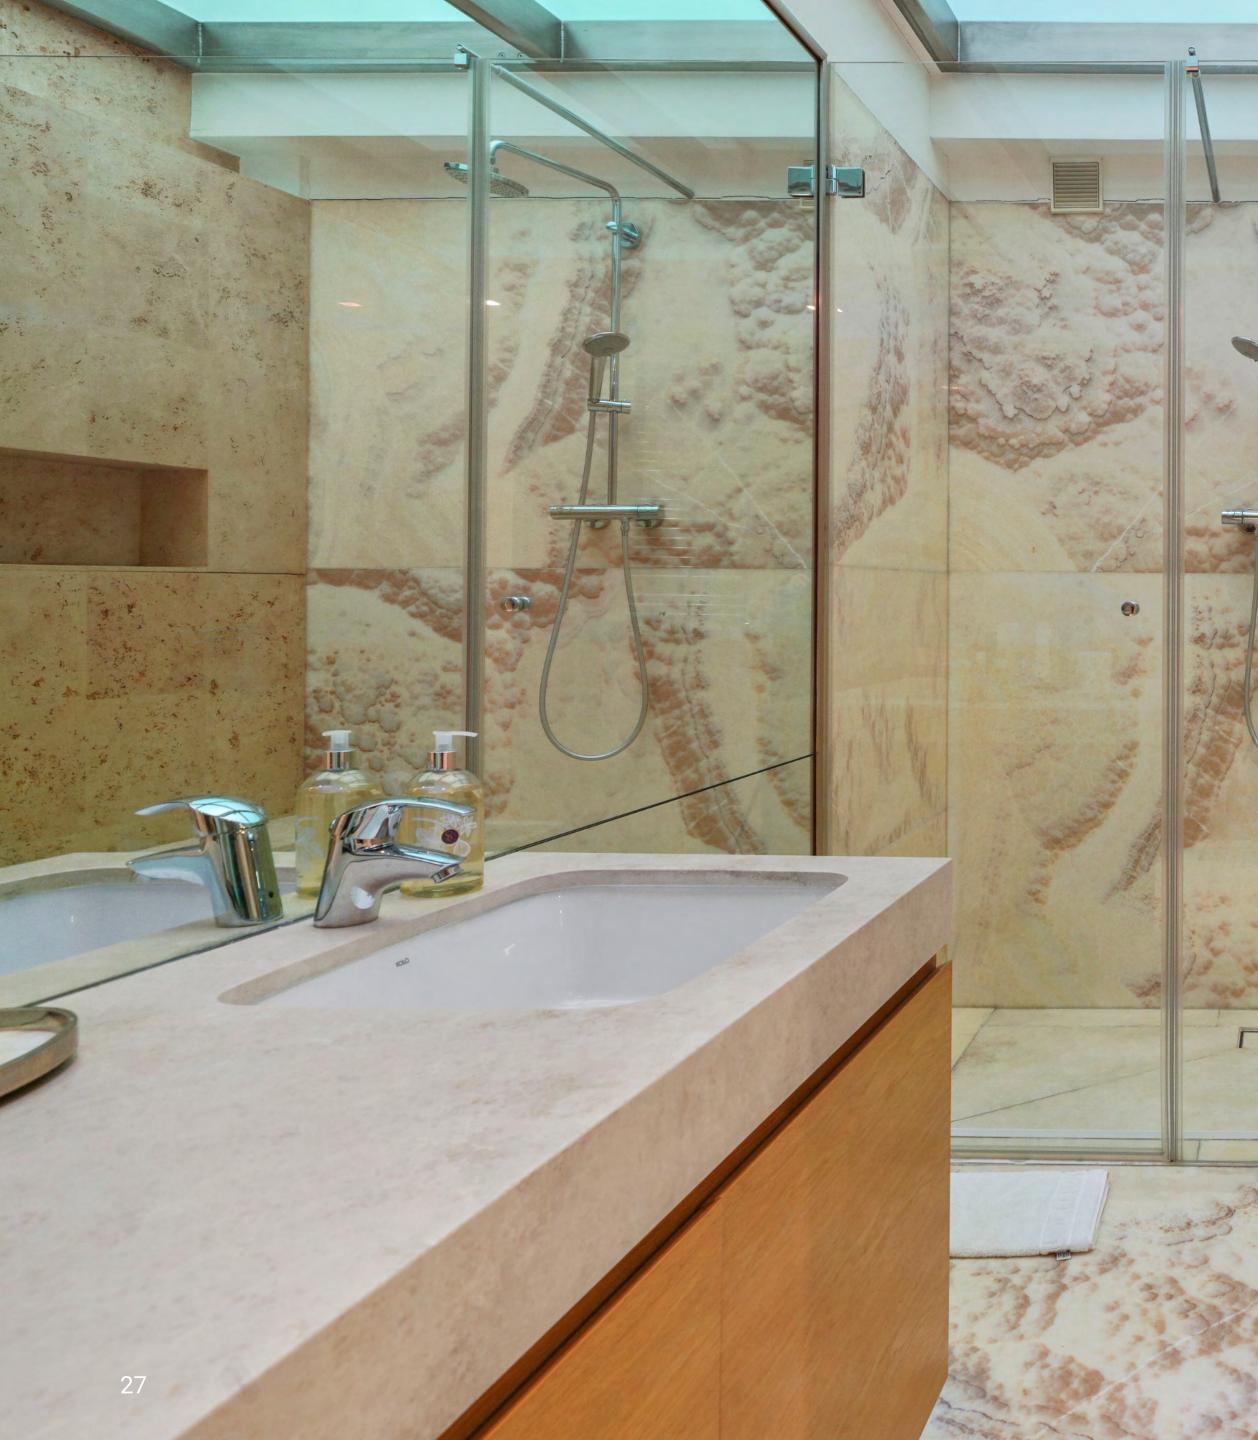

20-flames Chandelier converts every little meal into a pompous celebration





The spacious wooden staircase you swiftly and elegantly move between the floors, carpeted, hence noiseless.





# Kitchen area





A spacious dining room on the lower ground floor







A small office with the lovely arch is completing the first floor.

1 10-10

a Quad

不多常常 我多







The windows from the beautiful Master Bedroom present the view straight to the Royal Albert Hall.

-----





A light-flooded and spacious dressing room offers the lady storage from coats to handbags, shoes to lingerie





The Onyx back-lit wall in the master bathroom is the highlight among all bathrooms of 47 Princess Gate.







# Bedroom 3 on third floor





# Bedroom 4 on third floor





# Bedroom 5 on forth floor







# Bathroom 5 on forth floor

D

die -

the second





# Bedroom 6 on forth floor

- 1

\* 1









..........







The atrium offers extensive lounge and relaxation possibilities and is the forecourt to the rooftop.

1







# A Representative town house in the heart of Kensington.

Not many rooftop terraces in Kensington can invite the guests to enjoy a unique view over the historic part of the city: from Royal Albert Hall and the Imperial College of London to Kensington Gardens. Besides, the rooftop can be used to sunbaths, receptions with family and friends or simply to enjoy a sundowner with your beloved ones.





# Lower ground 1



### Gross Internal Area

944 sq. metres 9430 sq. feet including vaults & shaded lightwell

## Walled Terrace Level

46 sq. metres 497 sq. feet

#