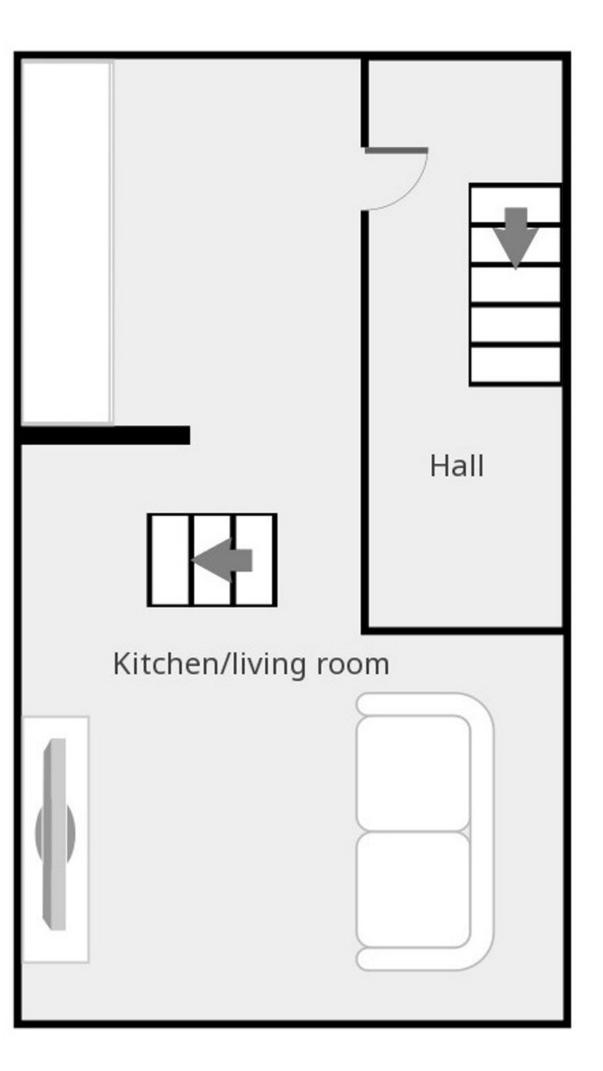

# Kitchen area

A spacious dining room on the lower ground floor

A small office with the lovely arch is completing the first floor.

1 10-10

a Quad

不多常常 我多

The windows from the beautiful Master Bedroom present the view straight to the Royal Albert Hall.

# Lower ground 1