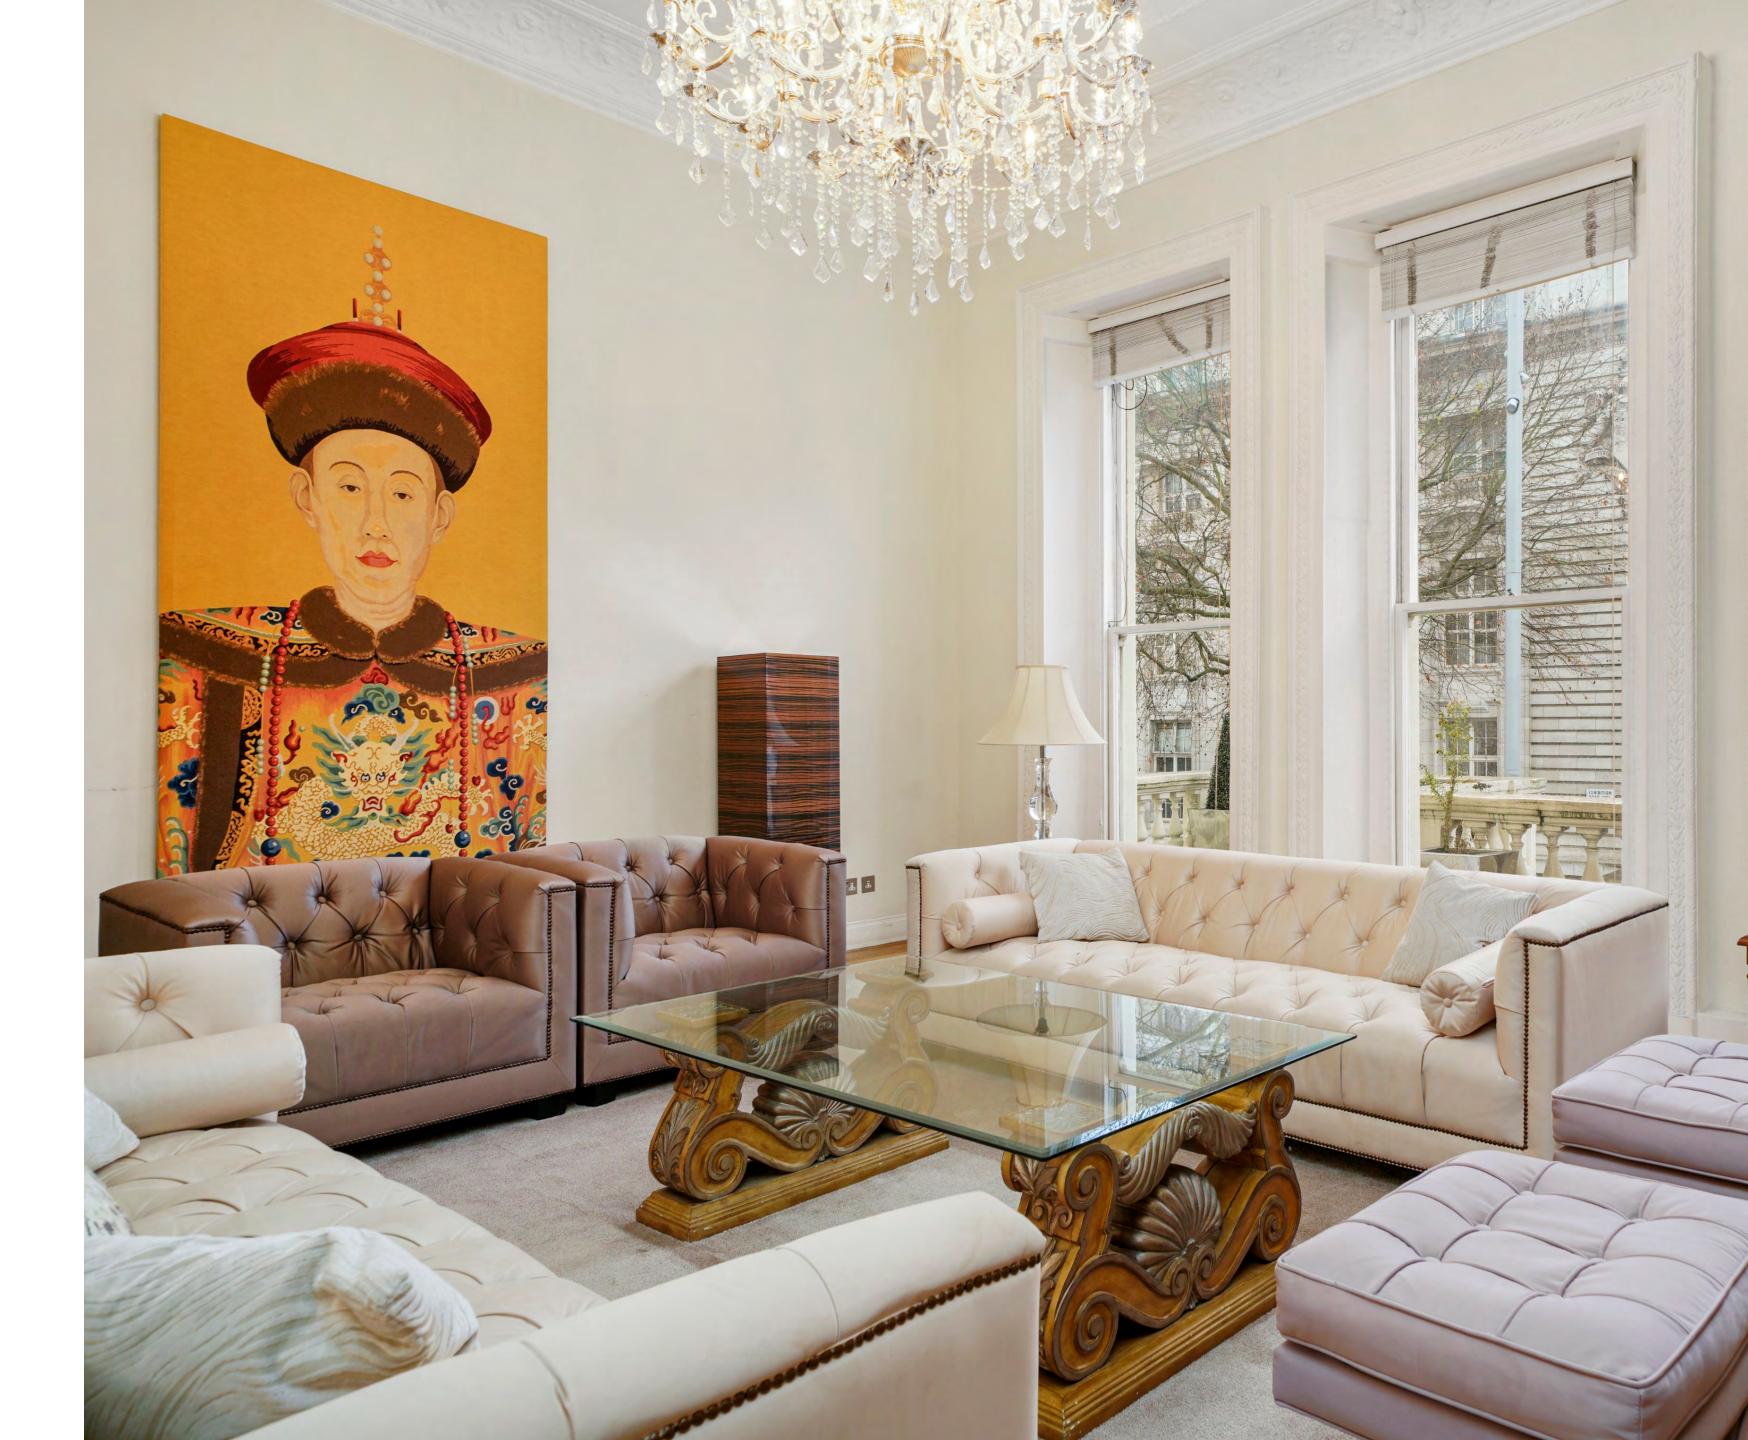

47 Princess gates invites you to its wonderful Beaux-Arts vestibula with its high ceilings, its wrought irons, its wooden railing, a typical grandiose piece of architecture.

This is the best location and the largest house in the South Kensington.

Each bedroom is uniquely designed and comes with a wardrobe and an ensuite bathroom.

An elegant receptive area welcomes the guests entering the ground floor.

An integrated vintage desk serves as a counter for immediate requirements.