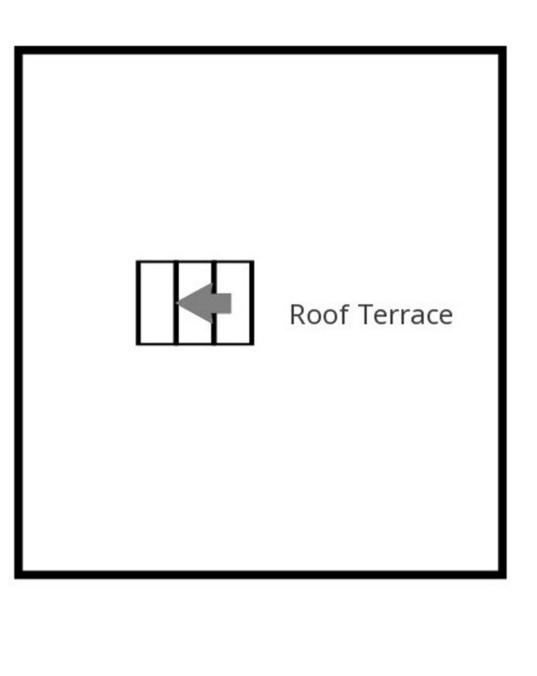

# Overview

Size: 9430 sq. ft

6 Bedrooms

4 Reception rooms

Roof Terrace

# Bedroom 6 on forth floor

- 1

\* 1

..........

The atrium offers extensive lounge and relaxation possibilities and is the forecourt to the rooftop.

1

# A Representative town house in the heart of Kensington.

Not many rooftop terraces in Kensington can invite the guests to enjoy a unique view over the historic part of the city: from Royal Albert Hall and the Imperial College of London to Kensington Gardens. Besides, the rooftop can be used to sunbaths, receptions with family and friends or simply to enjoy a sundowner with your beloved ones.

## Walled Terrace Level

46 sq. metres 497 sq. feet