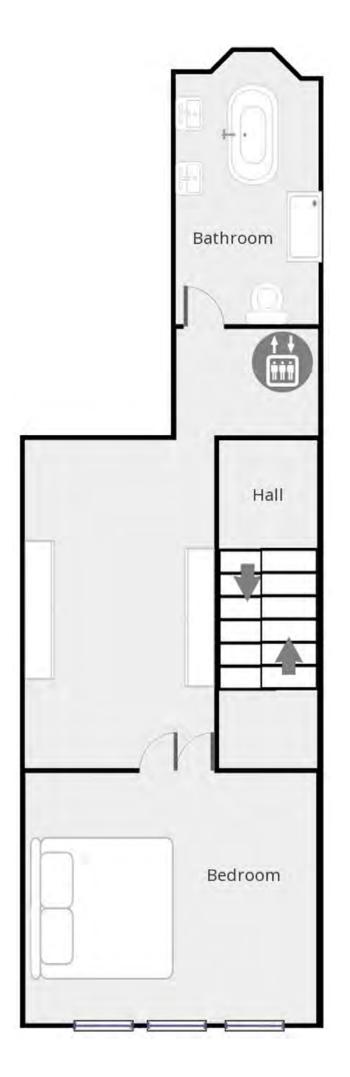

# Level 2

Main bedroom: US King/ UK Super King bed

**Ensuite to main bedroom:** Bath, Walk in shower, WC