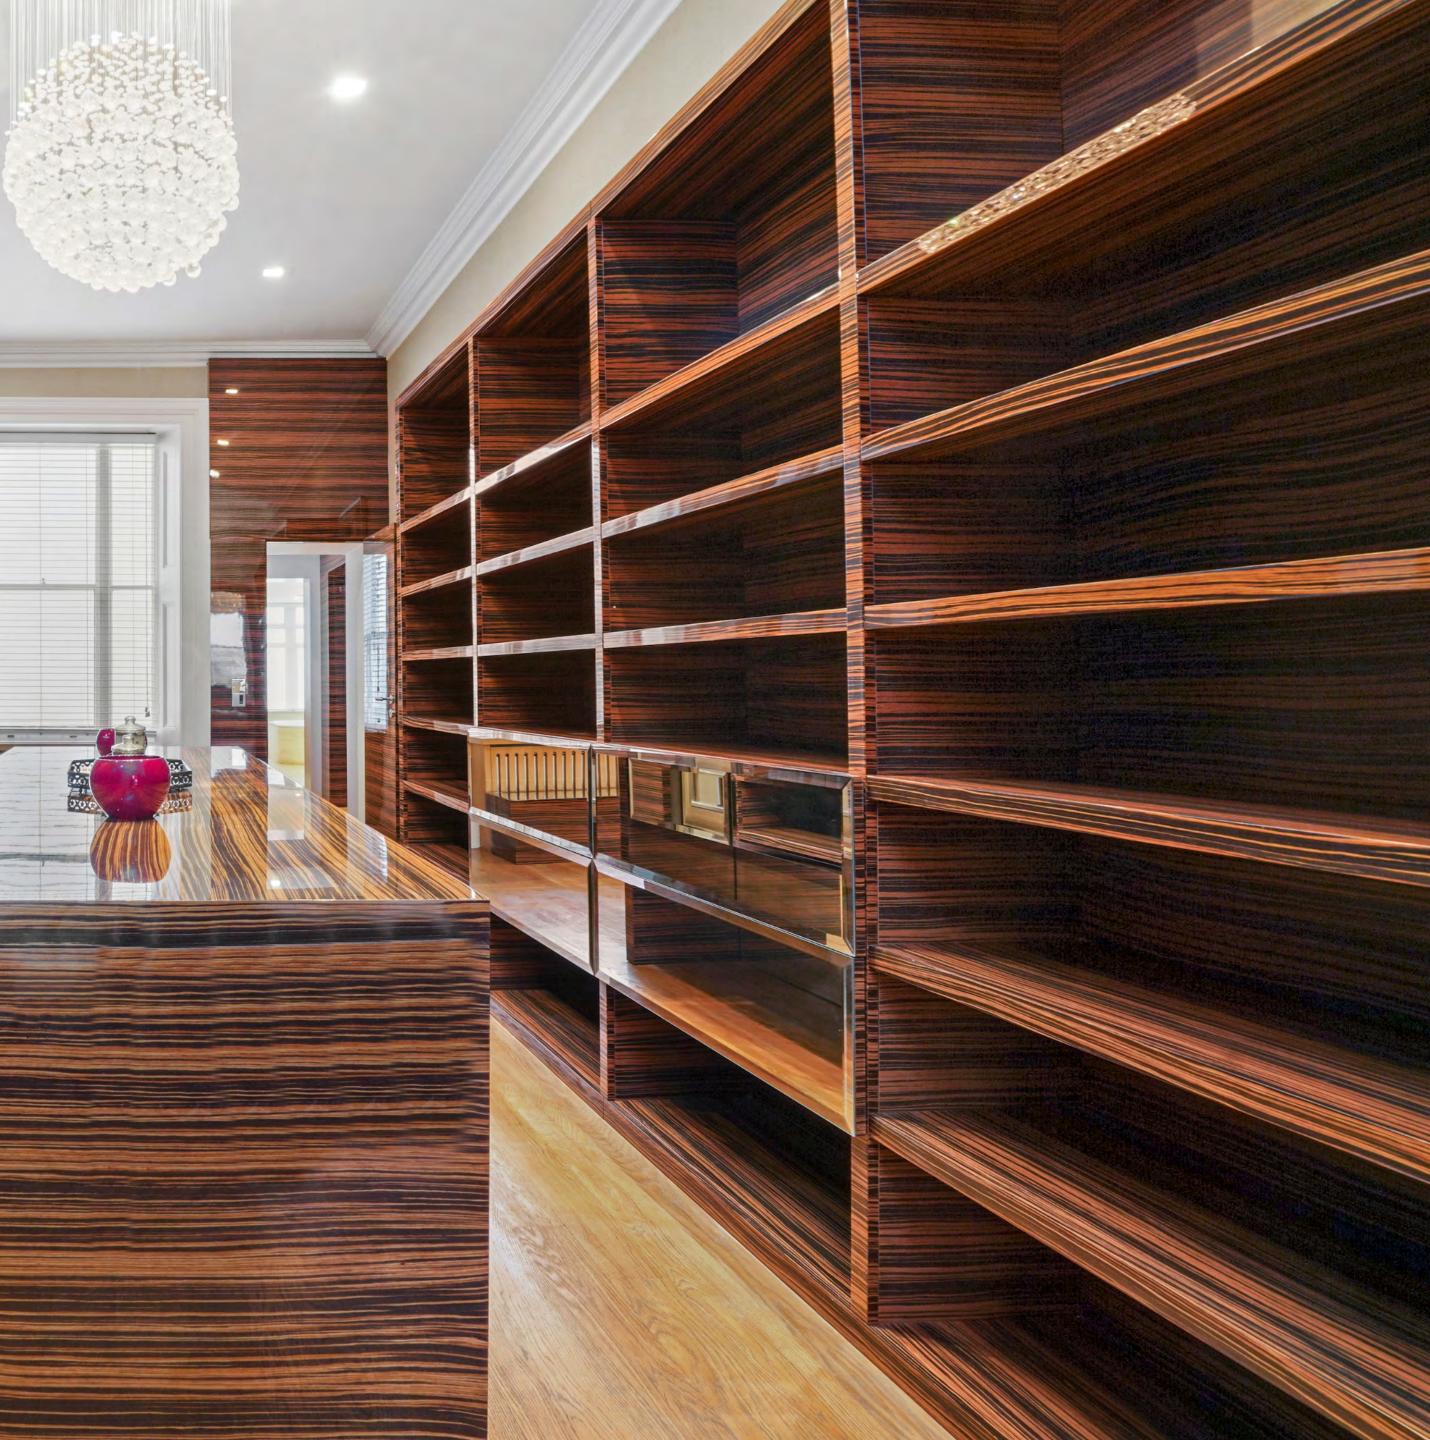

-----

A light-flooded and spacious dressing room offers the lady storage from coats to handbags, shoes to lingerie

The Onyx back-lit wall in the master bathroom is the highlight among all bathrooms of 47 Princess Gate.