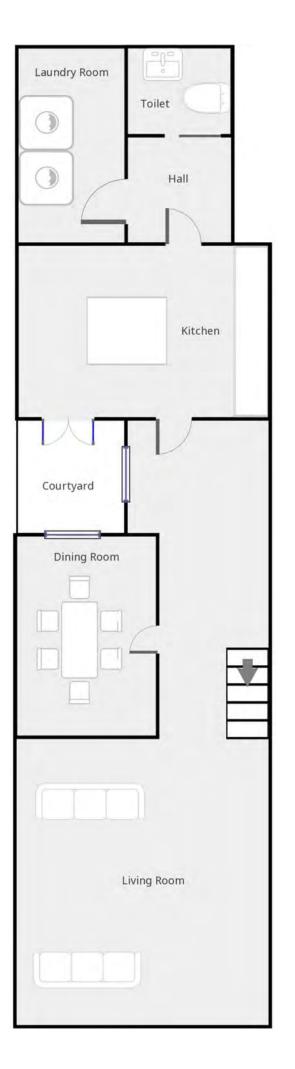

# Lower ground 1

### Gross Internal Area

944 sq. metres 9430 sq. feet including vaults & shaded lightwell

## Walled Terrace Level

46 sq. metres 497 sq. feet

# Ground floor