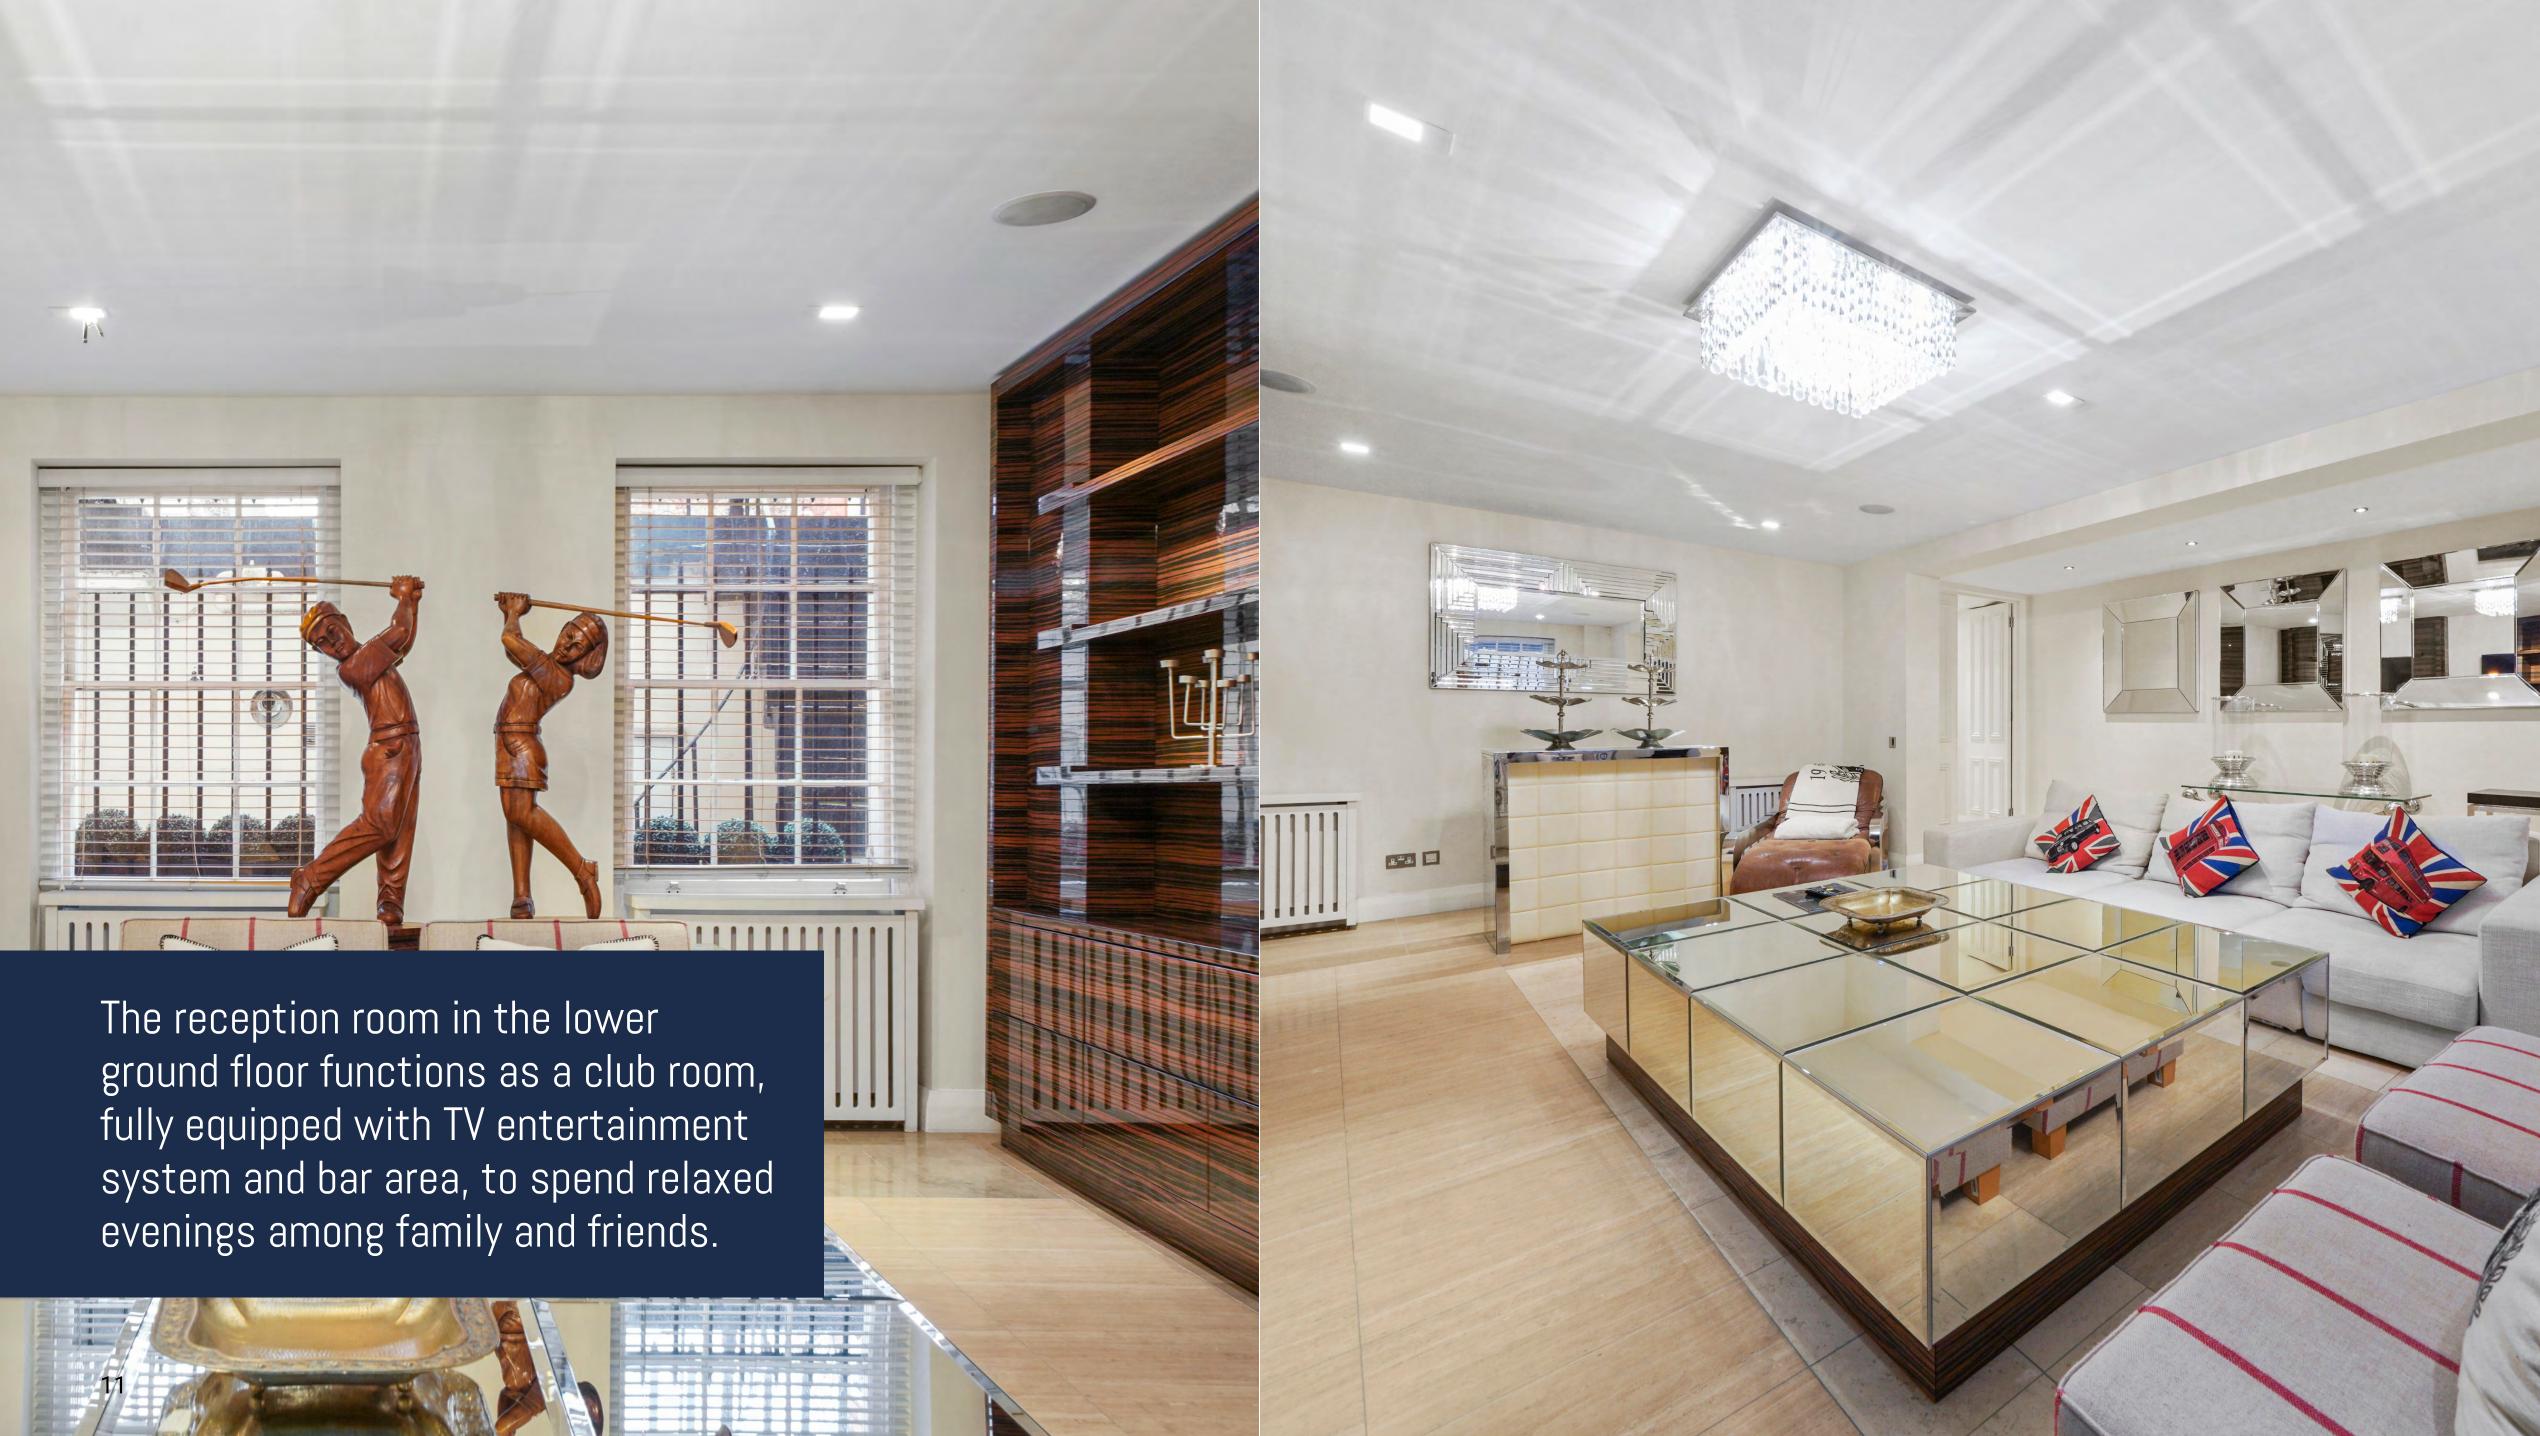

Each bedroom is uniquely designed and comes with a wardrobe and an ensuite bathroom.

An elegant receptive area welcomes the guests entering the ground floor.

An integrated vintage desk serves as a counter for immediate requirements.

An integrated vintage desk serves as a counter for immediate requirements.

The dining area with its crystal glass, 20-flames Chandelier converts every little meal into a pompous celebration

The spacious wooden staircase you swiftly and elegantly move between the floors, carpeted, hence noiseless.