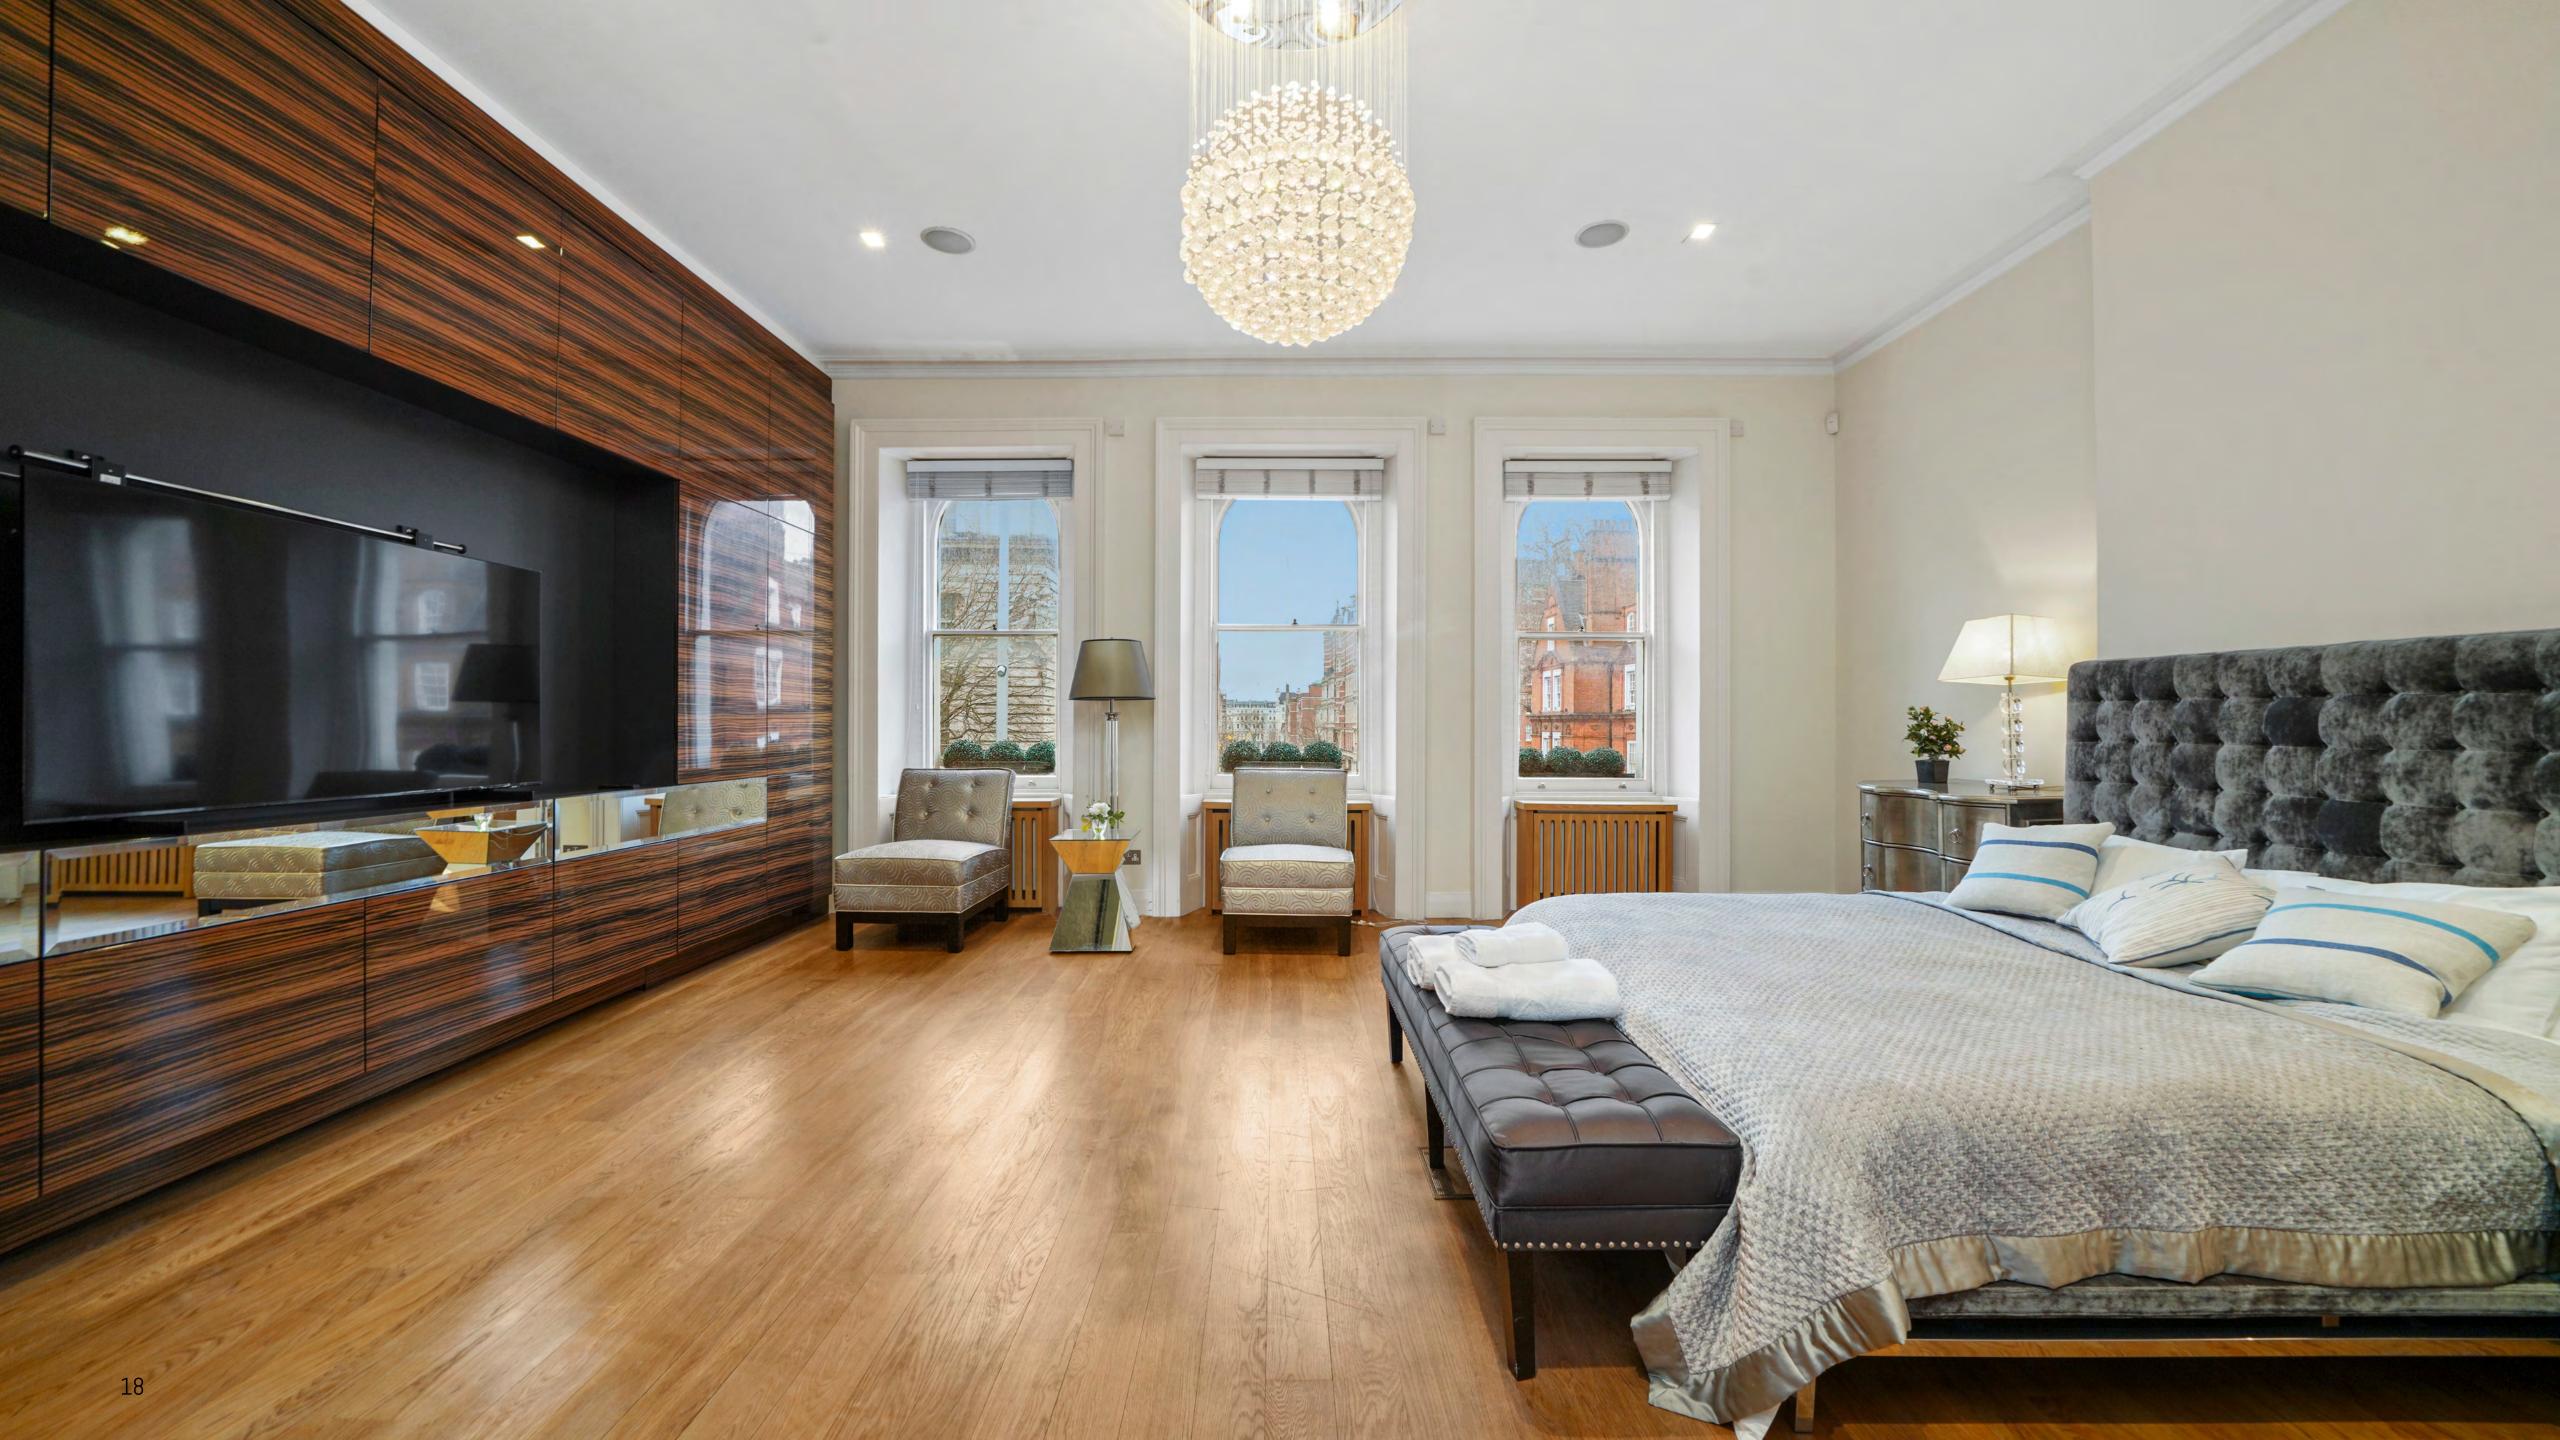

# Kitchen area

A spacious dining room on the lower ground floor

A small office with the lovely arch is completing the first floor.

1 10-10

a Quad

不多常常 我多

The windows from the beautiful Master Bedroom present the view straight to the Royal Albert Hall.